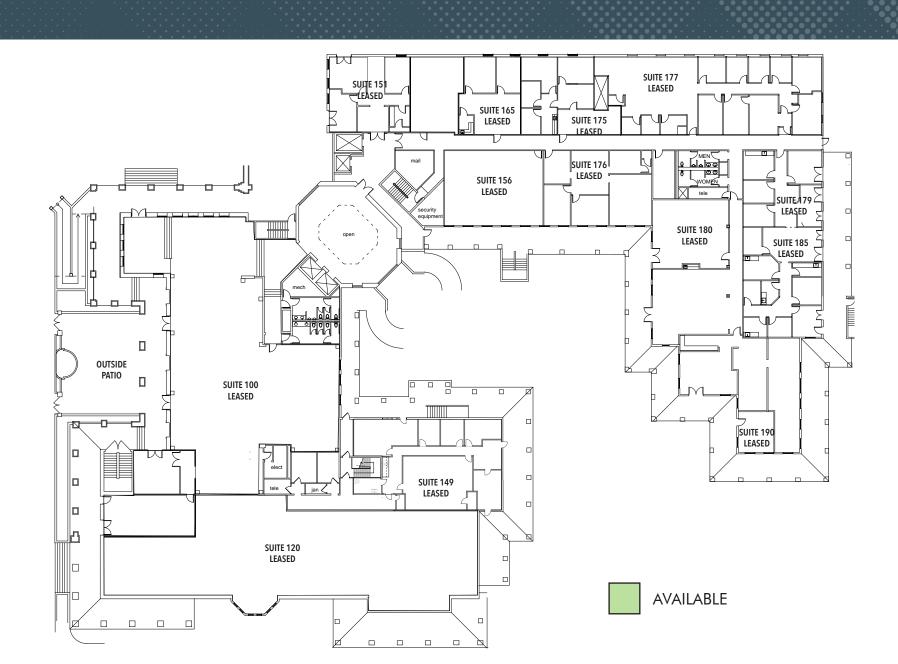

109  | Open area, 5 private offices                                                                                                    |
| Suite 284         | 1,991  | Open area, 6 private offices, conference room & kitchen                                                                         |
| Suite 330         | 6,424  | Creative space with conference room, video conference room & large open space                                                   |
| Suite 300/330/350 | 32,953 | Entire third floor                                                                                                              |
| Suite 350         | 17,411 | 54 offices, large executive conference room, copy/mail room, large kitchen and break room & formal reception off the main lobby |

#### FIRST FLOOR



#### SECOND FLOOR



#### SECOND FLOOR



## THIRD FLOOR



±2,586 SQUARE FEET



±2,091 SQUARE FEET



±4,029 SQUARE FEET



±1,739 SQUARE FEET



±1,109 SQUARE FEET



±1,991 SQUARE FEET



±6,424 SQUARE FEET



±17,411 SQUARE FEET



## SUITE 300/330/350



# 1901 NEWPORT PLAZA COSTA MESA, CA 92627





#### **ALLEN BASSO**

Senior Vice President CalDRE 01298152 949.790.3130 abasso@leeirvine.com

#### **BRIAN GARBUTT**

Senior Vice President CalDRE 01215482 949.724.4721 bgarbutt@lee-associates.com

#### **ERIC DARNELL**

Senior Vice President CalDRE 01888743 949.460.3681 edarnell@leeirvine.com