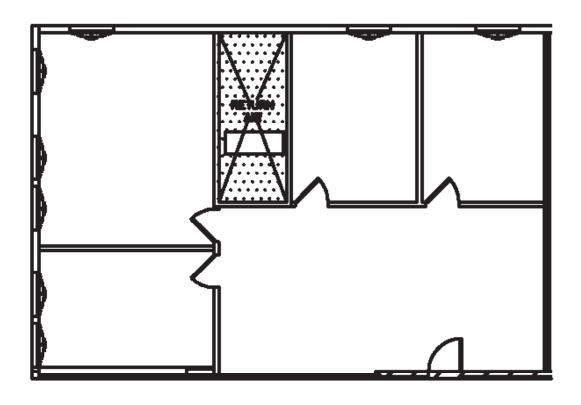

#### FIRST FLOOR

#### SECOND FLOOR

## THIRD FLOOR

±2,586 SQUARE FEET

±2,091 SQUARE FEET

±4,029 SQUARE FEET

±1,739 SQUARE FEET

±1,109 SQUARE FEET

±1,991 SQUARE FEET

±6,424 SQUARE FEET