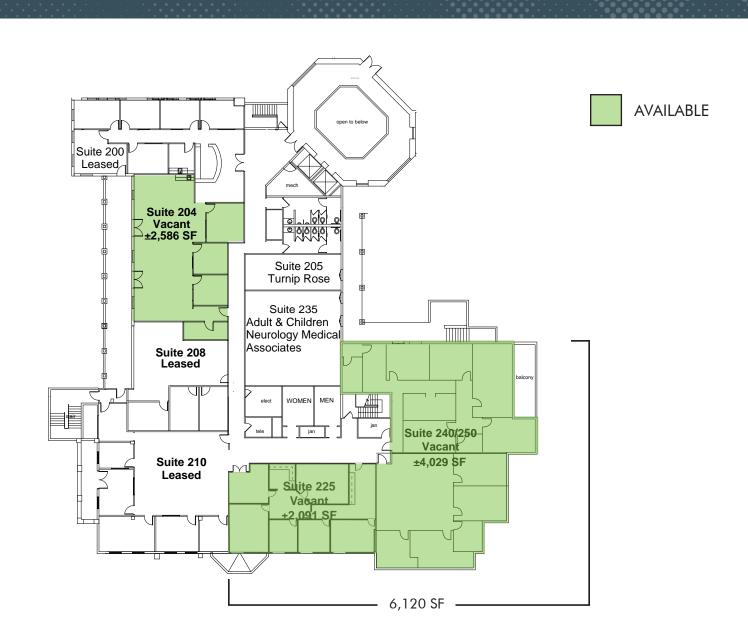

## THIRD FLOOR

±2,586 SQUARE FEET

±2,091 SQUARE FEET

±4,029 SQUARE FEET

±1,739 SQUARE FEET

±1,109 SQUARE FEET

±1,991 SQUARE FEET

±6,424 SQUARE FEET

#### **ERIC DARNELL**

Senior Vice President CalDRE 01888743 949.460.3681

| AVAILABILITY      | SF     | SUITE DESCRIPTION                                                                                                               |
|-------------------|--------|---------------------------------------------------------------------------------------------------------------------------------|
| Suite 204         | 2,586  | Open area, 4 private offices & patio break area                                                                                 |
| Suite 225         | 2,091  | Reception, 1 private office, admin room, lab, kitchen & 3 exam rooms                                                            |
| Suite 240/250     | 4,029  | Multiple private offices, reception, open work areas & conference room with access to a private patio                           |
| Suite 251         | 1,739  | Open area, 4 private offices                                                                                                    |
| Suite 280         | 1,109  | Open area, 5 private offices                                                                                                    |
| Suite 284         | 1,991  | Open area, 6 private offices, conference room & kitchen                                                                         |
| Suite 330         | 6,424  | Creative space with conference room, video conference room & large open space                                                   |
| Suite 300/330/350 | 32,953 | Entire third floor                                                                                                              |
| Suite 350         | 17,411 | 54 offices, large executive conference room, copy/mail room, large kitchen and break room & formal reception off the main lobby |