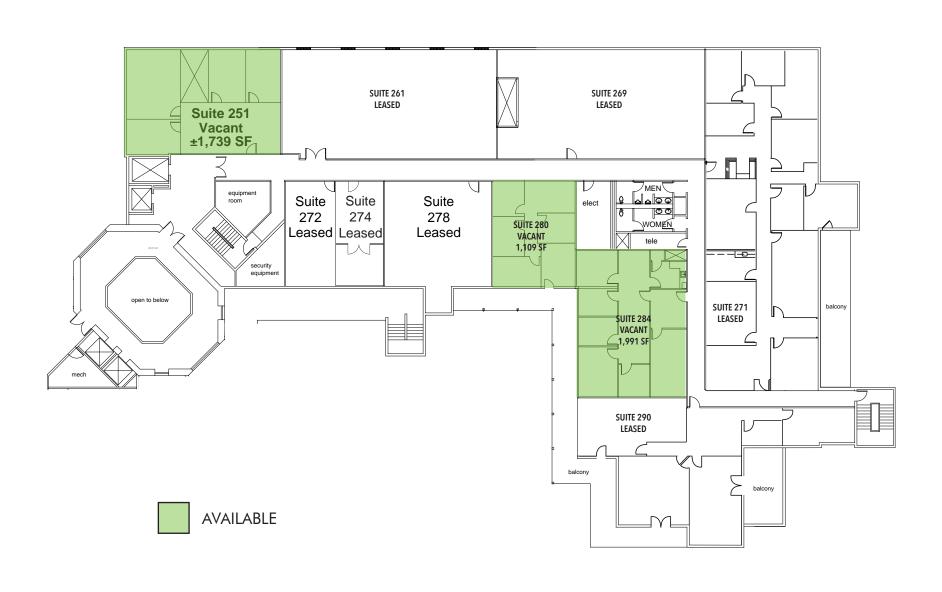

#### SECOND FLOOR

#### **ERIC DARNELL**

Senior Vice President CalDRE 01888743 949.460.3681

| AVAILABILITY      | SF     | SUITE DESCRIPTION                                                                                                               |
|-------------------|--------|---------------------------------------------------------------------------------------------------------------------------------|
| Suite 204         | 2,586  | Open area, 4 private offices & patio break area                                                                                 |
| Suite 225         | 2,091  | Reception, 1 private office, admin room, lab, kitchen & 3 exam rooms                                                            |
| Suite 240/250     | 4,029  | Multiple private offices, reception, open work areas & conference room with access to a private patio                           |
| Suite 251         | 1,739  | Open area, 4 private offices                                                                                                    |
| Suite 280         | 1,109  | Open area, 5 private offices                                                                                                    |
| Suite 284         | 1,991  | Open area, 6 private offices, conference room & kitchen                                                                         |
| Suite 330         | 6,424  | Creative space with conference room, video conference room & large open space                                                   |
| Suite 300/330/350 | 32,953 | Entire third floor                                                                                                              |
| Suite 350         | 17,411 | 54 offices, large executive conference room, copy/mail room, large kitchen and break room & formal reception off the main lobby |