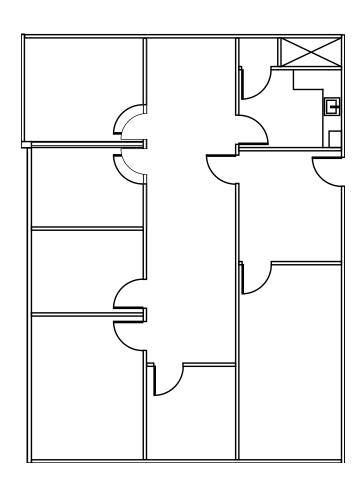

#### FIRST FLOOR

#### SECOND FLOOR

## THIRD FLOOR

±2,586 SQUARE FEET

±2,091 SQUARE FEET

±4,029 SQUARE FEET

±1,739 SQUARE FEET

±1,109 SQUARE FEET

±1,991 SQUARE FEET

±6,424 SQUARE FEET