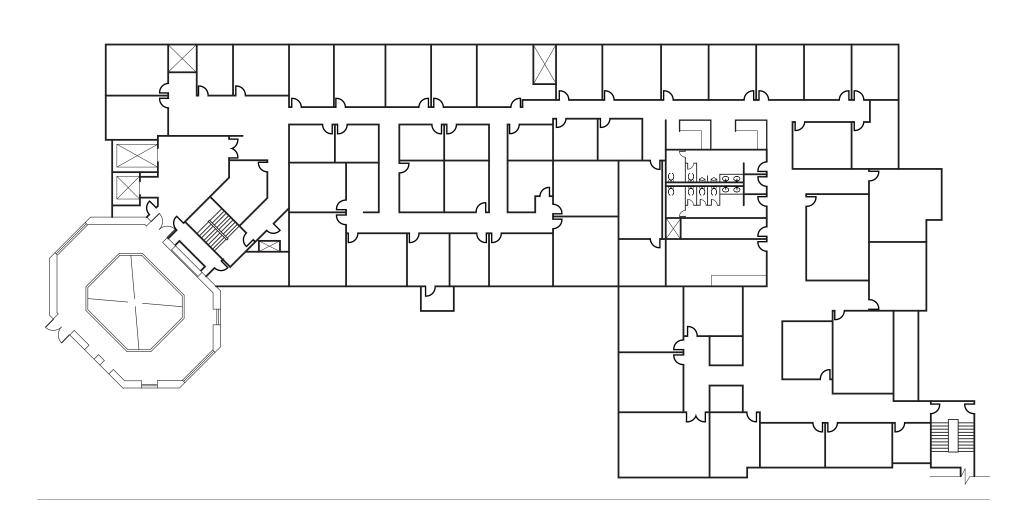

## THIRD FLOOR

±2,586 SQUARE FEET

±2,091 SQUARE FEET

±4,029 SQUARE FEET

±1,739 SQUARE FEET

±1,109 SQUARE FEET

±1,991 SQUARE FEET

±6,424 SQUARE FEET

## SUITE 300/330/350