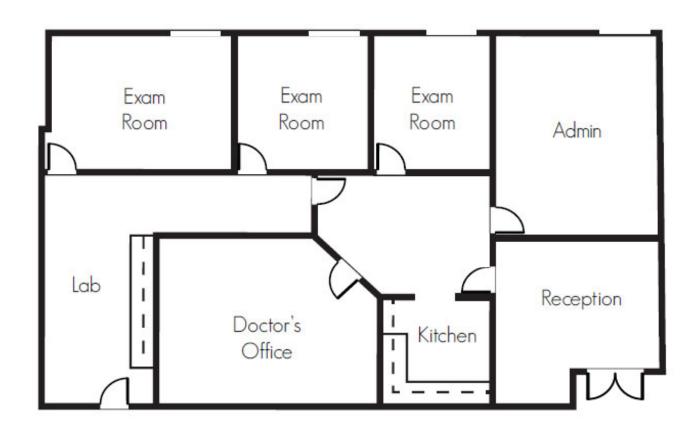

#### **ERIC DARNELL**

Senior Vice President CalDRE 01888743 949.460.3681

| AVAILABILITY      | SF     | SUITE DESCRIPTION                                                                                                               |
|-------------------|--------|---------------------------------------------------------------------------------------------------------------------------------|
| Suite 204         | 2,586  | Open area, 4 private offices & patio break area                                                                                 |
| Suite 225         | 2,091  | Reception, 1 private office, admin room, lab, kitchen & 3 exam rooms                                                            |
| Suite 240/250     | 4,029  | Multiple private offices, reception, open work areas & conference room with access to a private patio                           |
| Suite 251         | 1,739  | Open area, 4 private offices                                                                                                    |
| Suite 280         | 1,109  | Open area, 5 private offices                                                                                                    |
| Suite 284         | 1,991  | Open area, 6 private offices, conference room & kitchen                                                                         |
| Suite 330         | 6,424  | Creative space with conference room, video conference room & large open space                                                   |
| Suite 300/330/350 | 32,953 | Entire third floor                                                                                                              |
| Suite 350         | 17,411 | 54 offices, large executive conference room, copy/mail room, large kitchen and break room & formal reception off the main lobby |

## THIRD FLOOR

±2,586 SQUARE FEET

±2,091 SQUARE FEET

±4,029 SQUARE FEET

±1,739 SQUARE FEET

±1,109 SQUARE FEET

±1,991 SQUARE FEET

±6,424 SQUARE FEET