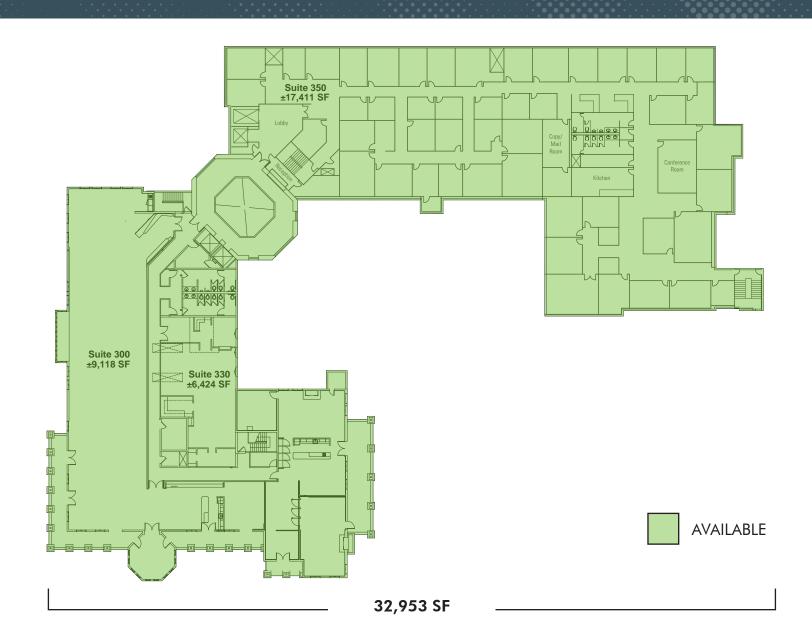

## THIRD FLOOR

±2,586 SQUARE FEET

±2,091 SQUARE FEET

±4,029 SQUARE FEET

±1,739 SQUARE FEET

±1,109 SQUARE FEET

±1,991 SQUARE FEET

±6,424 SQUARE FEET

±17,411 SQUARE FEET

## SUITE 300/330/350