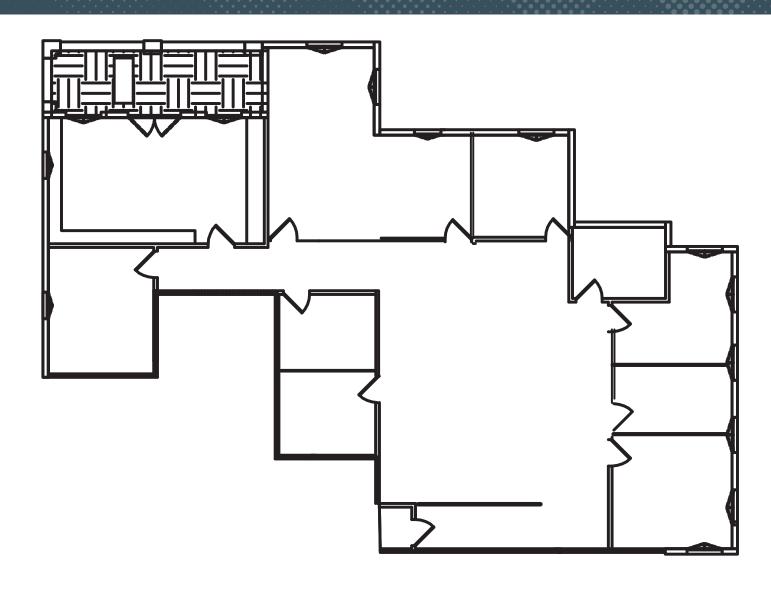

#### **ERIC DARNELL**

Senior Vice President CalDRE 01888743 949.460.3681

| AVAILABILITY      | SF     | SUITE DESCRIPTION                                                                                                               |
|-------------------|--------|---------------------------------------------------------------------------------------------------------------------------------|
| Suite 204         | 2,586  | Open area, 4 private offices & patio break area                                                                                 |
| Suite 225         | 2,091  | Reception, 1 private office, admin room, lab, kitchen & 3 exam rooms                                                            |
| Suite 240/250     | 4,029  | Multiple private offices, reception, open work areas & conference room with access to a private patio                           |
| Suite 251         | 1,739  | Open area, 4 private offices                                                                                                    |
| Suite 280         | 1,109  | Open area, 5 private offices                                                                                                    |
| Suite 284         | 1,991  | Open area, 6 private offices, conference room & kitchen                                                                         |
| Suite 330         | 6,424  | Creative space with conference room, video conference room & large open space                                                   |
| Suite 300/330/350 | 32,953 | Entire third floor                                                                                                              |
| Suite 350         | 17,411 | 54 offices, large executive conference room, copy/mail room, large kitchen and break room & formal reception off the main lobby |

## THIRD FLOOR

±2,586 SQUARE FEET

±2,091 SQUARE FEET

±4,029 SQUARE FEET

±1,739 SQUARE FEET

±1,109 SQUARE FEET

±1,991 SQUARE FEET

±6,424 SQUARE FEET