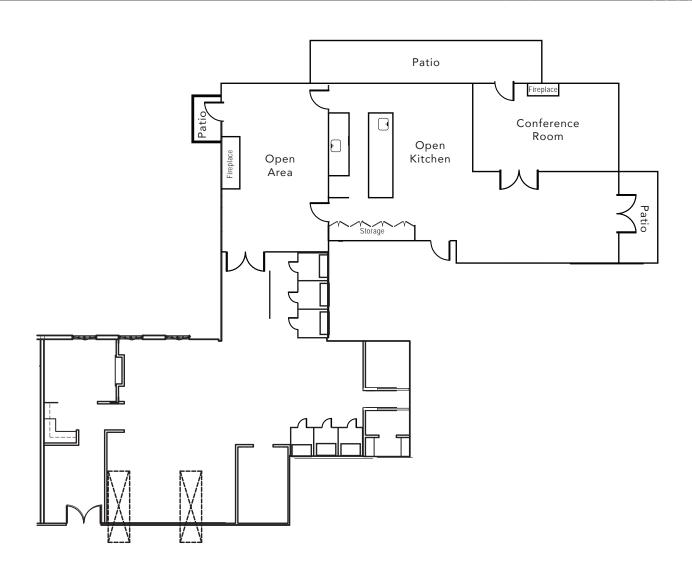

## THIRD FLOOR

±2,586 SQUARE FEET

±2,091 SQUARE FEET

±4,029 SQUARE FEET

±1,739 SQUARE FEET

±1,109 SQUARE FEET

±1,991 SQUARE FEET

±6,424 SQUARE FEET

±17,411 SQUARE FEET

## SUITE 300/330/350