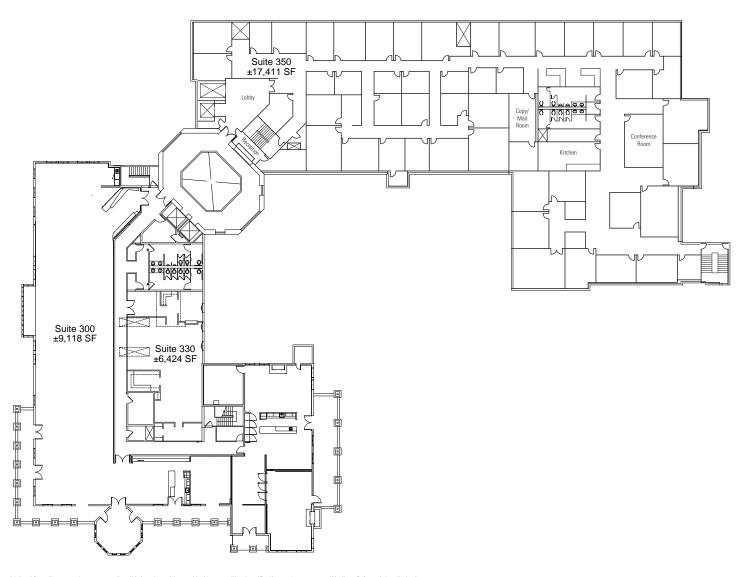

#### **ERIC DARNELL**

Senior Vice President CalDRE 01888743 949.460.3681

| AVAILABILITY      | SF     | SUITE DESCRIPTION                                                                                                               |
|-------------------|--------|---------------------------------------------------------------------------------------------------------------------------------|
| Suite 204         | 2,586  | Open area, 4 private offices & patio break area                                                                                 |
| Suite 225         | 2,091  | Reception, 1 private office, admin room, lab, kitchen & 3 exam rooms                                                            |
| Suite 240/250     | 4,029  | Multiple private offices, reception, open work areas & conference room with access to a private patio                           |
| Suite 251         | 1,739  | Open area, 4 private offices                                                                                                    |
| Suite 280         | 1,109  | Open area, 5 private offices                                                                                                    |
| Suite 284         | 1,991  | Open area, 6 private offices, conference room & kitchen                                                                         |
| Suite 330         | 6,424  | Creative space with conference room, video conference room & large open space                                                   |
| Suite 300/330/350 | 32,953 | Entire third floor                                                                                                              |
| Suite 350         | 17,411 | 54 offices, large executive conference room, copy/mail room, large kitchen and break room & formal reception off the main lobby |

## THIRD FLOOR

±2,586 SQUARE FEET

±2,091 SQUARE FEET

±4,029 SQUARE FEET

±1,739 SQUARE FEET

±1,109 SQUARE FEET

±1,991 SQUARE FEET

±6,424 SQUARE FEET

±17,411 SQUARE FEET

## SUITE 300/330/350