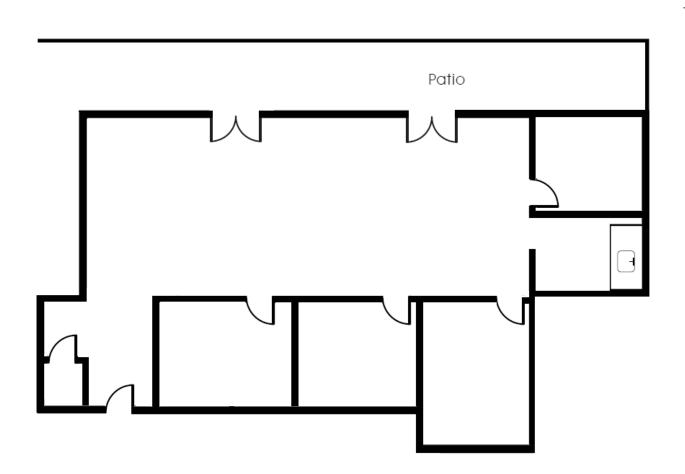

#### **ERIC DARNELL**

Senior Vice President CalDRE 01888743 949.460.3681

| AVAILABILITY      | SF     | SUITE DESCRIPTION                                                                                                               |
|-------------------|--------|---------------------------------------------------------------------------------------------------------------------------------|
| Suite 204         | 2,586  | Open area, 4 private offices & patio break area                                                                                 |
| Suite 225         | 2,091  | Reception, 1 private office, admin room, lab, kitchen & 3 exam rooms                                                            |
| Suite 240/250     | 4,029  | Multiple private offices, reception, open work areas & conference room with access to a private patio                           |
| Suite 251         | 1,739  | Open area, 4 private offices                                                                                                    |
| Suite 280         | 1,109  | Open area, 5 private offices                                                                                                    |
| Suite 284         | 1,991  | Open area, 6 private offices, conference room & kitchen                                                                         |
| Suite 330         | 6,424  | Creative space with conference room, video conference room & large open space                                                   |
| Suite 300/330/350 | 32,953 | Entire third floor                                                                                                              |
| Suite 350         | 17,411 | 54 offices, large executive conference room, copy/mail room, large kitchen and break room & formal reception off the main lobby |

## THIRD FLOOR

±2,586 SQUARE FEET

±2,091 SQUARE FEET

±4,029 SQUARE FEET

±1,739 SQUARE FEET

±1,109 SQUARE FEET

±1,991 SQUARE FEET

±6,424 SQUARE FEET