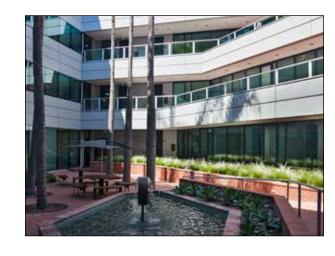

## **Project Highlights**

- · 4-Story, 148,054 SF office building on 6.84 acres
- · Freeway visible, building top signage available
- · Two beautiful interior atriums with water features and lush landscaping
- · Fully equipped with fiber optic capabilities
- Nearby restaurants include: Saddle Ranch, BJ's Restaurant, TGI Fridays,
   The Market Ranch, El Torito, Corner Bakery and The Market Broiler

## **4TH FLOOR**