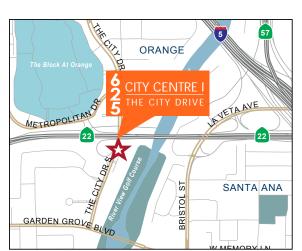

- · 471 stalls, 3.72/1,000 parking ratio
- Adjacent to The Outlets at Orange, UCI Medical Center and numerous hotels and banks
- Exceptional freeway identity and excellent ingress/egress from the 5, 22,
   55 and 57 Freeways
- · Convenient access to Santa Ana Civic Center