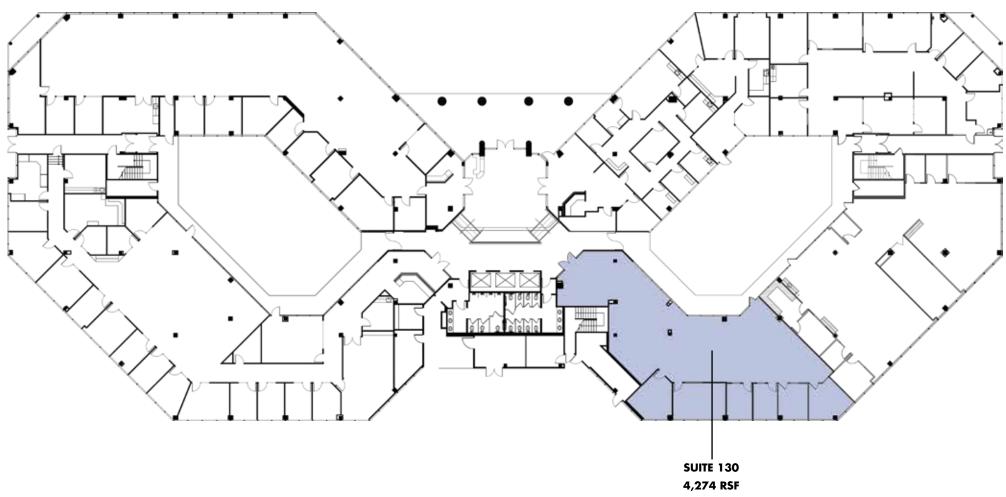

## **AVAILABILITY**

| SUITE     | SIZE<br>(RSF) | DETAILS                                                                              |
|-----------|---------------|--------------------------------------------------------------------------------------|
| 325       | 1,154         | Features open layout                                                                 |
| 370       | 1,388         | Features 3 offices, reception and break area                                         |
| 360       | 1,916         | <b>Spec suite</b> . Features 3 offices, reception, conference room and break area    |
| 450       | 2,465         | <b>Spec suite</b> . Double door entry, 1 office, conference room, reception and open |
| 360 & 370 | 3,304         | Features 6 offices, reception, conference room and break area                        |
| 130       | 4,274         | <b>Spec suite</b> . Features 5 offices, conference room and open area                |
| 485       | 4,466         | Spec suite. Features 2 offices, kitchenette and open area                            |

## **1ST FLOOR**