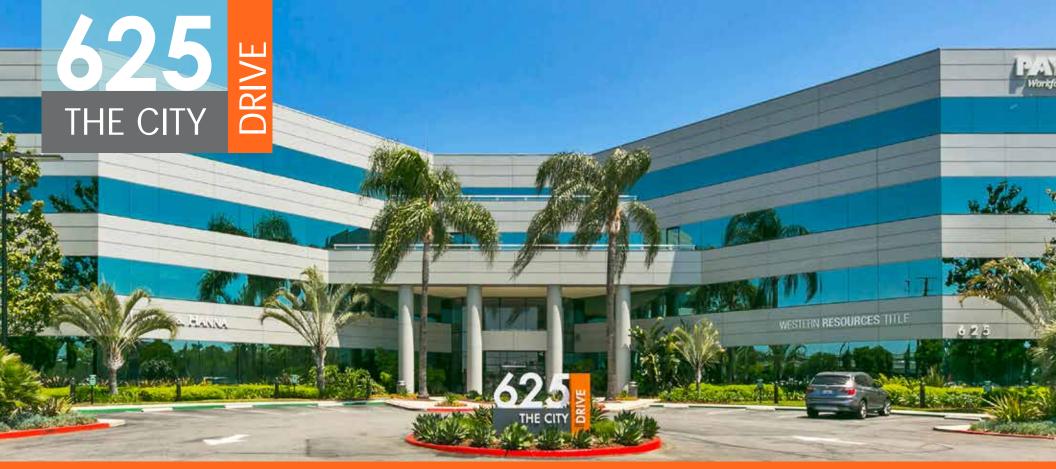

## **Project Highlights**

- · 4-Story, 148,054 SF office building on 6.84 acres
- · Freeway visible, building top signage available
- · Two beautiful interior atriums with water features and lush landscaping
- · Fully equipped with fiber optic capabilities
- Nearby restaurants include: Saddle Ranch, BJ's Restaurant, TGI Fridays,
   The Market Ranch, El Torito, Corner Bakery and The Market Broiler

## 625 THE CITY