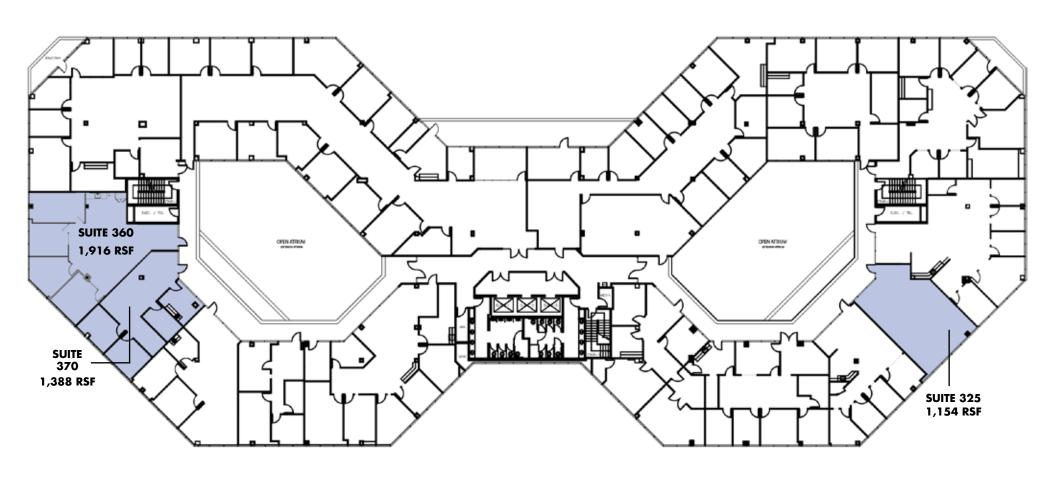

## **AVAILABILITY**

| SUITE     | SIZE<br>(RSF) | DETAILS                                                                              |
|-----------|---------------|--------------------------------------------------------------------------------------|
| 325       | 1,154         | Features open layout                                                                 |
| 370       | 1,388         | Features 3 offices, reception and break area                                         |
| 360       | 1,916         | <b>Spec suite</b> . Features 3 offices, reception, conference room and break area    |
| 450       | 2,465         | <b>Spec suite</b> . Double door entry, 1 office, conference room, reception and open |
| 360 & 370 | 3,304         | Features 6 offices, reception, conference room and break area                        |
| 130       | 4,274         | <b>Spec suite</b> . Features 5 offices, conference room and open area                |
| 485       | 4,466         | Spec suite. Features 2 offices, kitchenette and open area                            |

## **3RD FLOOR**