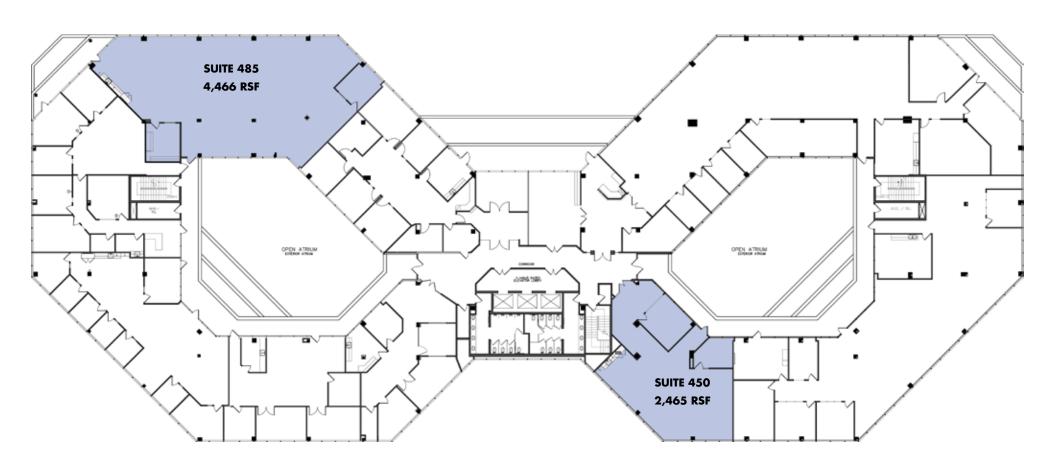

## **AVAILABILITY**

| SUITE     | SIZE<br>(RSF) | DETAILS                                                                              |
|-----------|---------------|--------------------------------------------------------------------------------------|
| 325       | 1,154         | Features open layout                                                                 |
| 370       | 1,388         | Features 3 offices, reception and break area                                         |
| 360       | 1,916         | <b>Spec suite</b> . Features 3 offices, reception, conference room and break area    |
| 450       | 2,465         | <b>Spec suite</b> . Double door entry, 1 office, conference room, reception and open |
| 360 & 370 | 3,304         | Features 6 offices, reception, conference room and break area                        |
| 130       | 4,274         | <b>Spec suite</b> . Features 5 offices, conference room and open area                |
| 485       | 4,466         | Spec suite. Features 2 offices, kitchenette and open area                            |

## **4TH FLOOR**