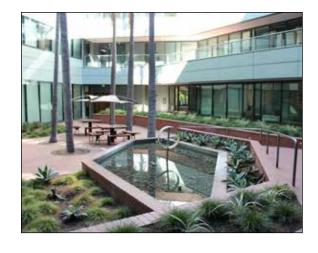

## **Project Highlights**

- · 4-Story, 148,054 SF office building on 6.84 acres
- · Freeway visible, building top signage available
- · Two beautiful interior atriums with water features and lush landscaping
- · Fully equipped with fiber optic capabilities
- Nearby restaurants include: Saddle Ranch, BJ's Restaurant, TGI Fridays,
   The Market Ranch, El Torito, Corner Bakery and The Market Broiler