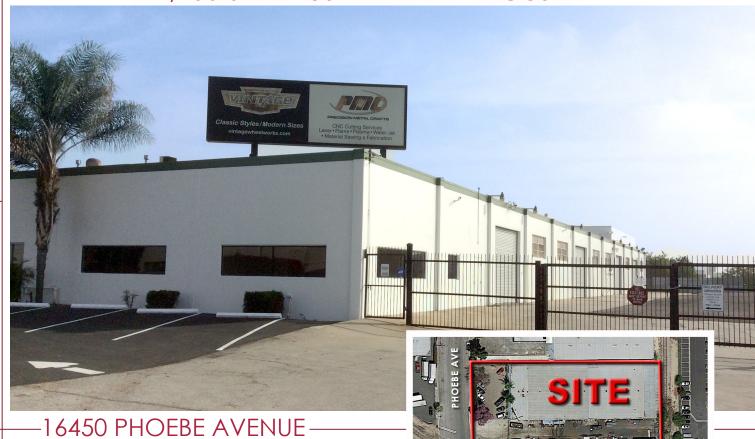

## FREESTANDING BUILDING WITH LARGE YARD

24,100 SF INDUSTRIAL WAREHOUSE -

- Freestanding Building
- 24,100 Square Feet

LA MIRADA, CA

- Freeway Frontage— Artesia Boulevard On-Ramp
- Large Private Fenced Yard
- 2,500 SF Office
- Ideal for Manufacturer
- Close Proximity to 5 & 91 Freeway
- Asking Rate: To Be Determined

## FREESTANDING BUILDING WITH LARGE YARD

24,100 SF INDUSTRIAL WAREHOUSE -

16450 PHOEBE AVENUE • LA MIRADA, CA

SITE PLAN

1004 W. Taft Ave., Suite 150 Orange, CA 92865 T 714.647.9100 F 714.543.5285 www.leeassociatesorange.com Corporate ID #01011260 CHRISTOPHER J. DESTINO 714.564.7181 cdestino@lee-associates.com