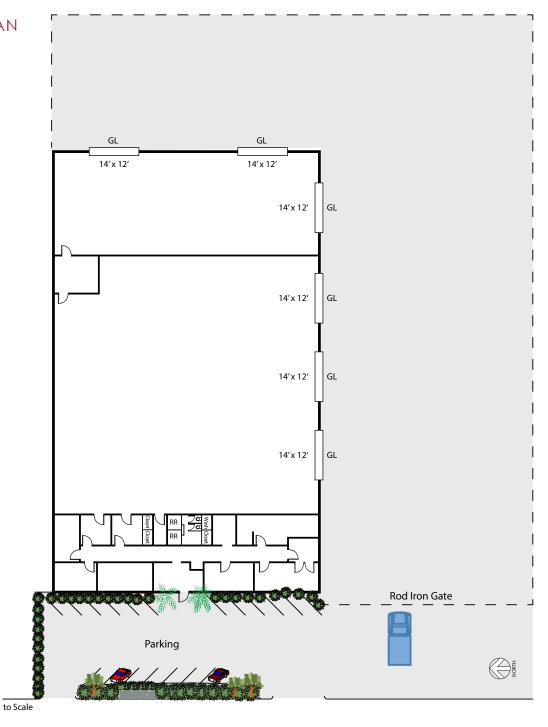

## FREESTANDING BUILDING WITH LARGE YARD

24,100 SF INDUSTRIAL WAREHOUSE -

16450 PHOEBE AVENUE • LA MIRADA, CA

SITE PLAN

1004 W. Taft Ave., Suite 150 Orange, CA 92865 T 714.647.9100 F 714.543.5285 www.leeassociatesorange.com Corporate ID #01011260 CHRISTOPHER J. DESTINO 714.564.7181 cdestino@lee-associates.com