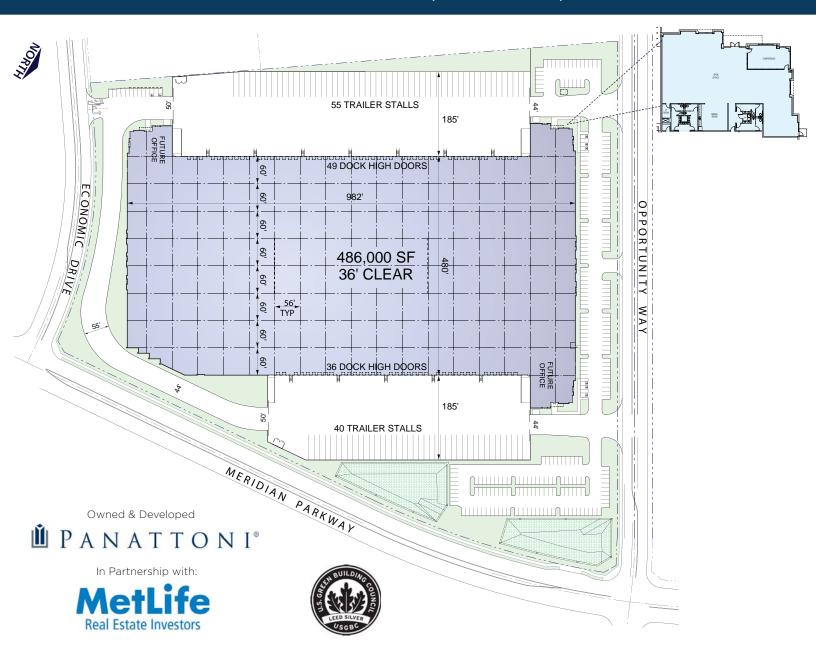

#### PROPERTY FEATURES

- Professional Business Park Setting
- 486,000 SF Building Situated on 24.62 Acres
- High Image Elevation
- ± 6.200 SF Executive Offices
- 8" Floor Slab
- 36' Clear Height
- Drive Around Capability
- 185' Fully Secured Truck Courts
- 100% Concrete Truck Courts & Auto Parking Areas
- 85 Dock-High Loading Doors
- 4 Ground Level Loading Ramps
- 90 Trailer Parking Stalls
- 256 Auto Parking Stalls
- ESFR Sprinkler Systems
- 4,000 Amp Panel, 277/480v
- LEED Silver Pending (Providing Efficient Occupancy Costs)
- Excellent Access to I-215 and CA-60 Freeways
- Located in Foreign Trade Zone No. 244

Owned & Developed by:

In Partnership with:

901 N. Via Piemonte, Suite 200, Ontario, CA 91764 License #00616335