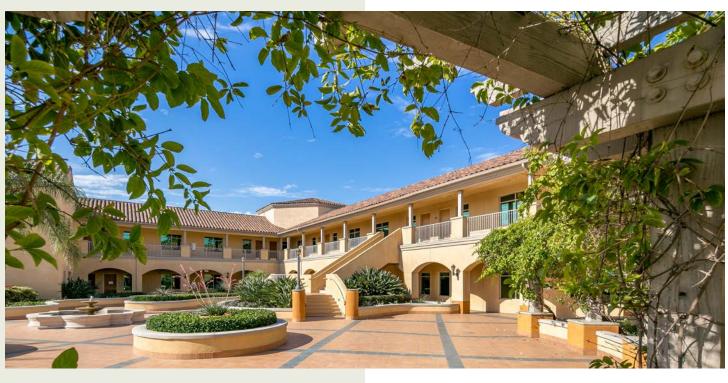

# 24361 **EL TORO ROAD** LAGUNA WOODS, CA 92637

±52,448 SF Two-Story Garden Style Office Building

Office/Medical Suites from ±1,000-5,204 Square Feet

On-Site Retail Amenities Including Restaurants & Hotel

Views of Saddleback Mountain

Beautiful Courtyard Area with Water Feature

4:1,000 Parking Ratio Covered and Surface Stalls

Easy Access to the 5, 405 and 133 Freeways Along with the 73 Toll Road

Located Along a Major Thoroughfare at El Toro Road & Moulton Parkway