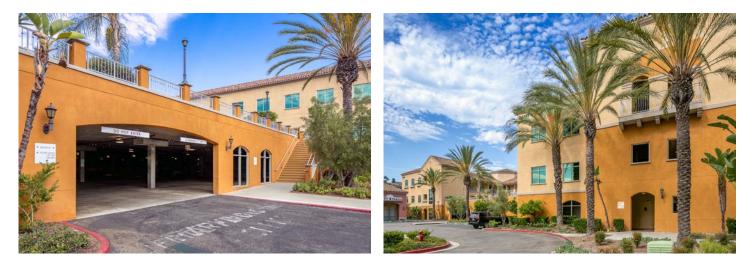

# 24361 **EL TORO ROAD** LAGUNA WOODS, CA 92637

±52,448 SF Two-Story Garden Style Office Building

Office/Medical Suites from ±1,000-5,204 Square Feet

On-Site Retail Amenities Including Restaurants & Hotel

Views of Saddleback Mountain

Beautiful Courtyard Area with Water Feature

4:1,000 Parking Ratio Covered and Surface Stalls

Easy Access to the 5, 405 and 133 Freeways Along with the 73 Toll Road

Located Along a Major Thoroughfare at El Toro Road & Moulton Parkway