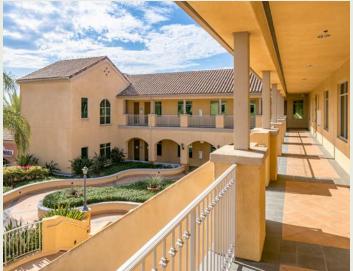

# 24361 **EL TORO ROAD** LAGUNA WOODS, CA 92637

±52,448 SF Two-Story Garden Style Office Building

Office/Medical Suites from ±1,000-5,204 Square Feet

On-Site Retail Amenities Including Restaurants & Hotel

Views of Saddleback Mountain

Beautiful Courtyard Area with Water Feature

4:1,000 Parking Ratio Covered and Surface Stalls

Easy Access to the 5, 405 and 133 Freeways Along with the 73 Toll Road

Located Along a Major Thoroughfare at El Toro Road & Moulton Parkway