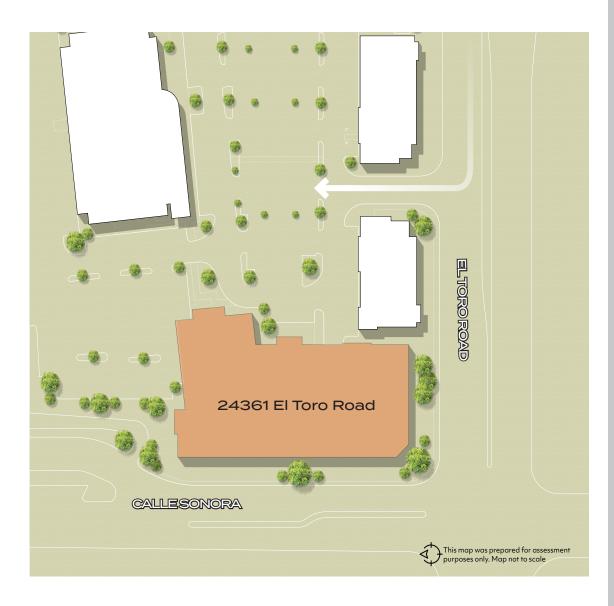

# 24361 **EL TORO ROAD** LAGUNA WOODS, CA 92637

±52,448 SF Two-Story Garden Style Office Building

Office/Medical Suites from ±1,000-5,204 Square Feet

On-Site Retail Amenities Including Restaurants & Hotel