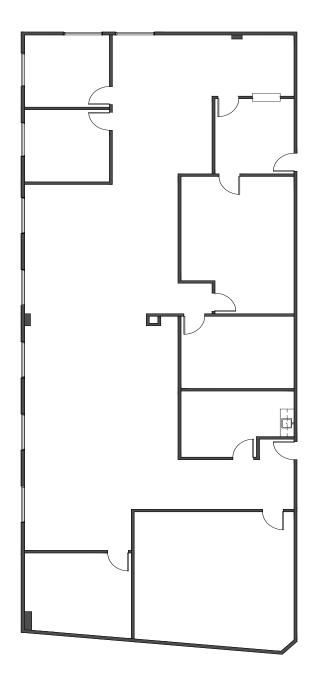

## SUITE 215 ±1,000-5,204 SF

\$2.40/SF/FSG THREE (3) PRIVATE OFFICES ONE (1) CONFERENCE ROOM WORK ROOM KITCHEN

**CBRE** 