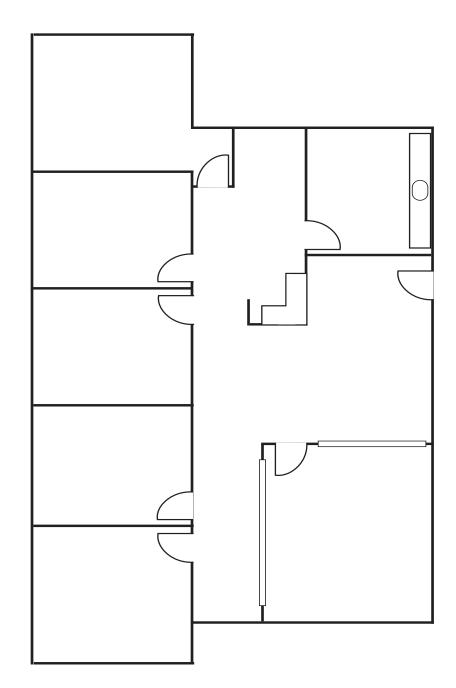

### SUITE 205 ±2,681 SF

\$2.40/SF/FSG FIVE (5) PRIVATE OFFICES TWO (2) CONFERENCE ROOMS KITCHEN