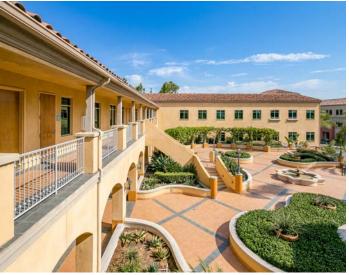

# 24361 **EL TORO ROAD** LAGUNA WOODS, CA 92637

±52,448 SF Two-Story Garden Style Office Building

Office/Medical Suites from ±1,000-5,204 Square Feet

On-Site Retail Amenities Including Restaurants & Hotel

Views of Saddleback Mountain

Beautiful Courtyard Area with Water Feature

4:1,000 Parking Ratio Covered and Surface Stalls

Easy Access to the 5, 405 and 133 Freeways Along with the 73 Toll Road

Located Along a Major Thoroughfare at El Toro Road & Moulton Parkway