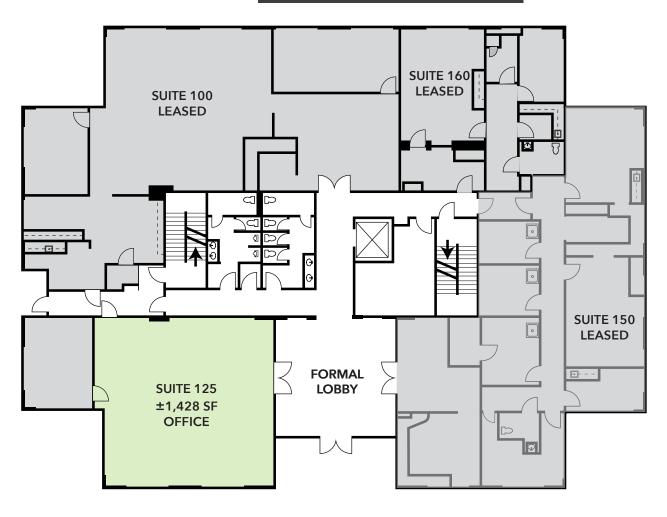

# **20162 SW BIRCH**

## FIRST FLOOR

### **AVAILABILITIES**

| SUITE | SIZE      | USE    |
|-------|-----------|--------|
| 125   | ±1,428 SF | Office |
| 325   | ±2,120 SF | Office |

ALLEN BASSO Senior Vice President Lic. #01298152 949.790.3130 abasso@leeirvine.com