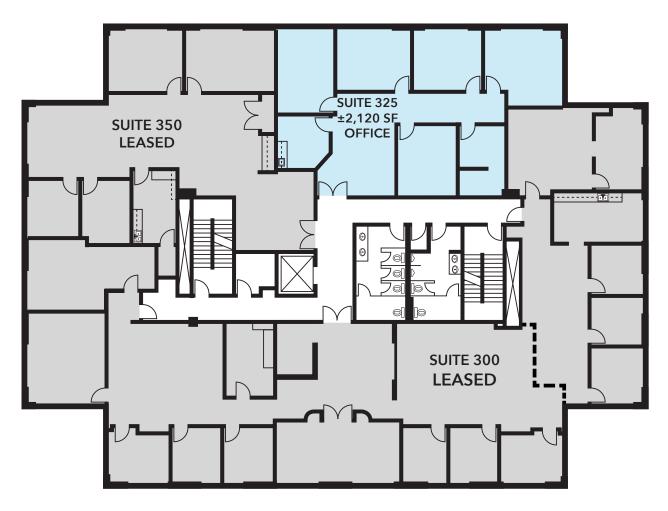

# **20162 SW BIRCH**

# THIRD FLOOR

### **AVAILABILITIES**

| SUITE | SIZE      | USE    |
|-------|-----------|--------|
| 125   | ±1,428 SF | Office |
| 325   | ±2,120 SF | Office |

ALLEN BASSO Senior Vice President Lic. #01298152 949.790.3130 abasso@leeirvine.com