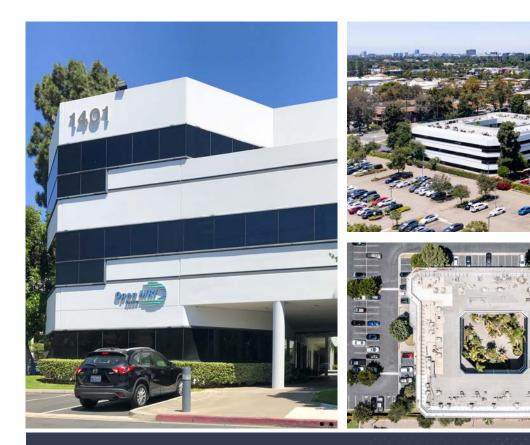

# **1401 N TUSTIN AVE** SANTA ANA, CA

SYRENTIS CLINICAL RE

1401

## **PROPERTY DETAILS**

## **FEATURES**

- Medical and office suites available
- 3-story medical/office building
- Easy access and convenient parking
- Free surface parking (reserved parking available upon request)
- Professionally managed
- Ideally suited for therapists, law firms, doctors and accountants
- Centrally located near restaurants, banks and major freeways
- \* Asking Rate: \$2.10 FSG Office \$3.25 FSG Medical