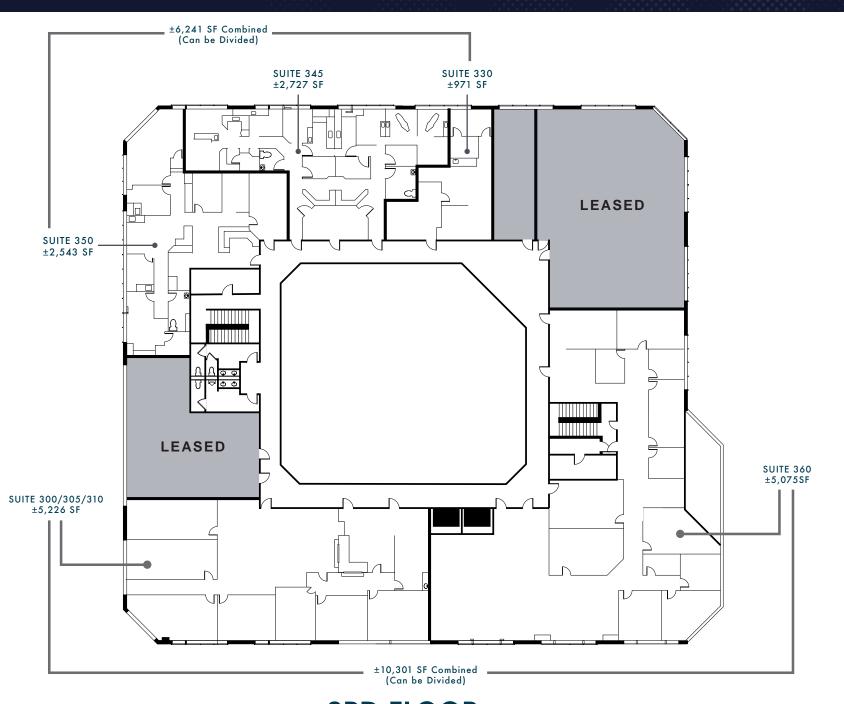

#### **AVAILABILITY**

| Suite 330             | Medical        | 971    | Waiting area, reception, 2 offices, 1 exam room and open area   |
|-----------------------|----------------|--------|-----------------------------------------------------------------|
| Suite 345             | Medical        | 2,727  | Built out dental office - available 12/1/2022                   |
| Suite 350             | Office         | 2,543  | Reception and waiting area, 5 exam rooms, doctor office         |
| Suite 360             | Medical        | 5,075  | Previous Physical Therapy space. Open area and private offices. |
| Suite 300/305/310     | Office/Medical | 5,226  | Current lab space                                               |
| Suite 300/305/310/360 | Office/Medical | 10,301 | Divisible - See attached plan                                   |
| Suite 330/345/350     | Medical        | 6,241  | Divisible - See attached plan                                   |
|                       |                |        |                                                                 |

## **FLOOR PLANS**

**3RD FLOOR** ±971 - ±10,301 SF AVAILABLE