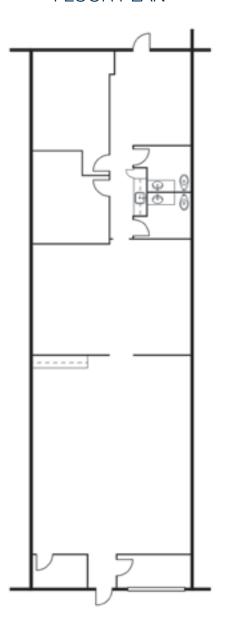

# FLOOR PLAN

# **SELDEN MCKNIGHT**

590 Central Avenue, Unit I, ±2,995 Square Feet