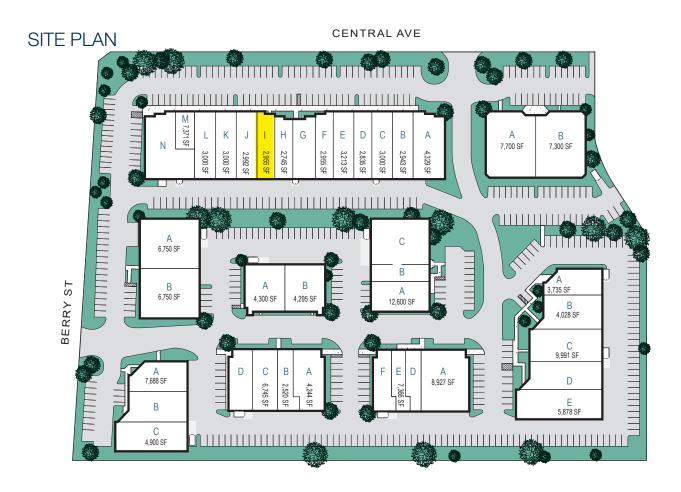

# **SELDEN MCKNIGHT**

500-590 W Central Avenue & 684-590 Berry Street, Brea, CA

| Address            | Unit | Total Size SF | Lease Rate PSF | Comments                                      |
|--------------------|------|---------------|----------------|-----------------------------------------------|
| 590 Central Avenue | I    | ± 2,955       | \$1.35 G       | Industrial/Flex - 90% office (can be removed) |

# **SELDEN MCKNIGHT**

590 Central Avenue, Unit I, ±2,995 Square Feet