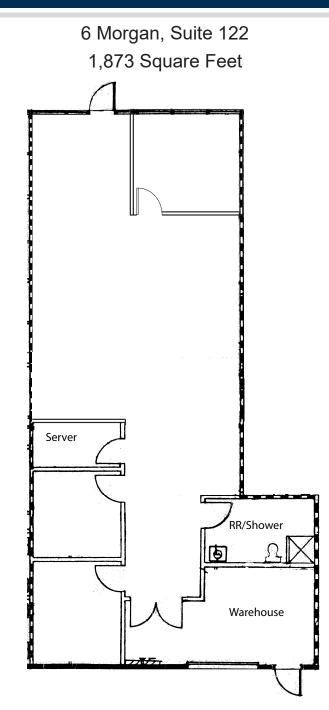

## Alton Business Park - 1,873 SF

6 Morgan, Suite 122, Irvine Spectrum, CA

3 Private Offices, Server Room, Open Area, Small Warehouse, 1 Restroom with Shower

SAM OLMSTEAD

Vice President Lic. #01186543 949.263.5337 solmstead@voitco.com