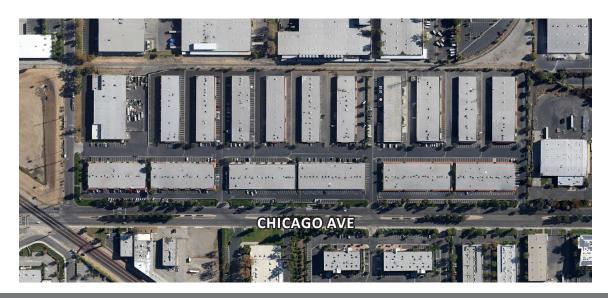

# FREEWAY INDUSTRIAL PARK

### 1600-2060 Chicago Avenue | Riverside, CA

#### **PROJECT FEATURES**

- Immediate occupancy
- Highly visible location / Chicago Ave. frontage
- Minutes to I-215, 60 and 91 freeways, downtown Riverside and UC Riverside
- Close proximity to numerous restaurants and hotels
- On-site leasing and management
- Ground level loading