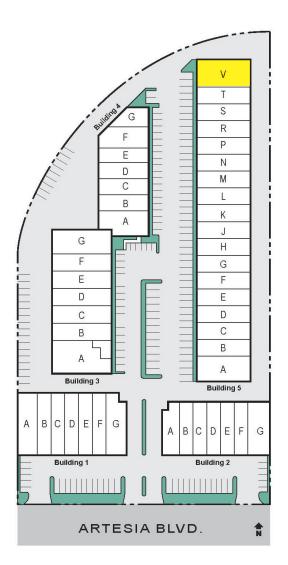

### **AVAILABLE SPACES FOR LEASE**

| Address                      | Total SF | <b>Office Size</b><br>(Estimate) | Lease Rate<br>PSF | CAM Fee | Availability<br>& Comments |
|------------------------------|----------|----------------------------------|-------------------|---------|----------------------------|
| 14747 Artesia Blvd., Unit 5V | 2,304    | 600                              | \$1.10            | \$0.10  | Available Now              |