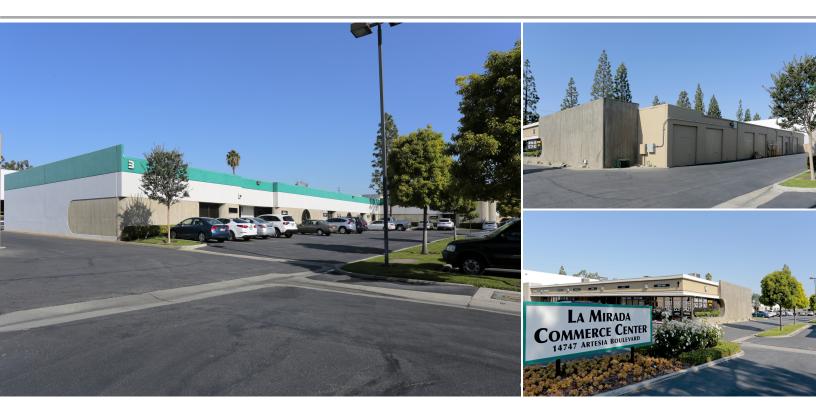

## LA MIRADA COMMERCE CENTER

14747 Artesia Blvd., La Mirada, CA 90638

Warehouse • Distribution • Manufacturing

### **PROPERTY FEATURES**

Quality Business Park ideally located within minutes from the 5 Freeway

- Immediate access to 5 freeway
- Multi-tenant Building
- \$0.10 PSF CAM Fee
- Oversized Ground Level Doors
- Frontage on Artesia Boulevard
- Close Proximity to Retail and Restaurants

## LA MIRADA COMMERCE CENTER

14747 Artesia Blvd., La Mirada, CA 90638