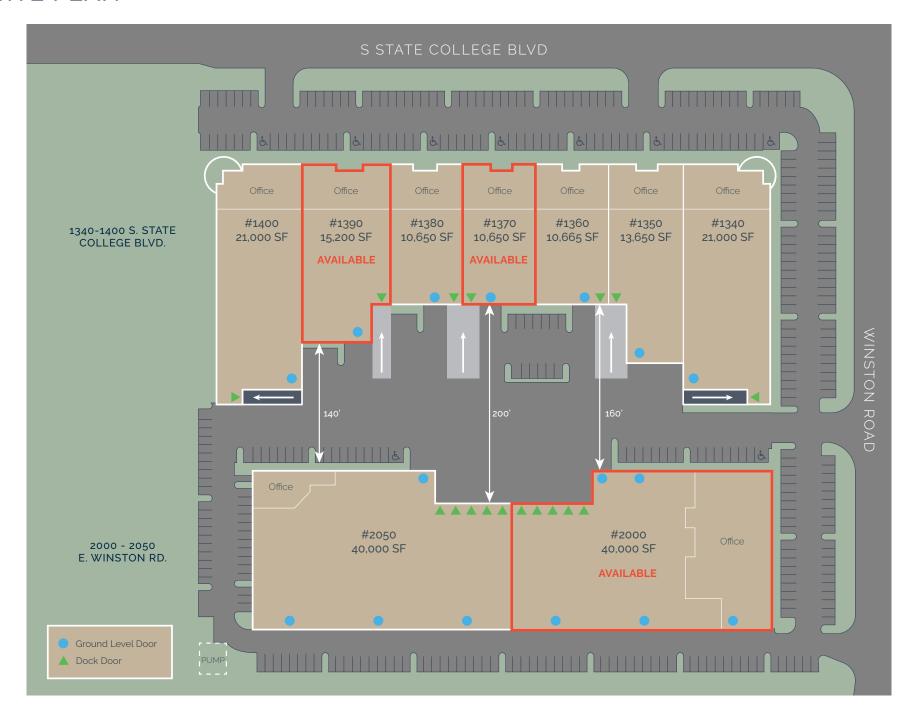

## SITE PLAN

## **AVAILABILITY**

| ADDRESS                   | TOTAL SF  | OFFICE SF | RATE/SF (NNN) | AVAILABILITY | GL | DH | CLEAR HT | PARKING<br>RATIO |
|---------------------------|-----------|-----------|---------------|--------------|----|----|----------|------------------|
| 1370 S State College Blvd | 10,650 SF | 2,000 SF  | TBD           | 30 days      | 1  | 1  | 24'      | 2:1              |
| 1390 S State College Blvd | 15,200 SF | 5,500 SF  | TBD           | 30 days      | 1  | 1  | 24'      | 2:1              |
| 2000 E Winston Road       | 40,000 SF | 11,500 SF | TBD           | 10/1/2025    | 4  | 5  | 28'      | 2:1              |