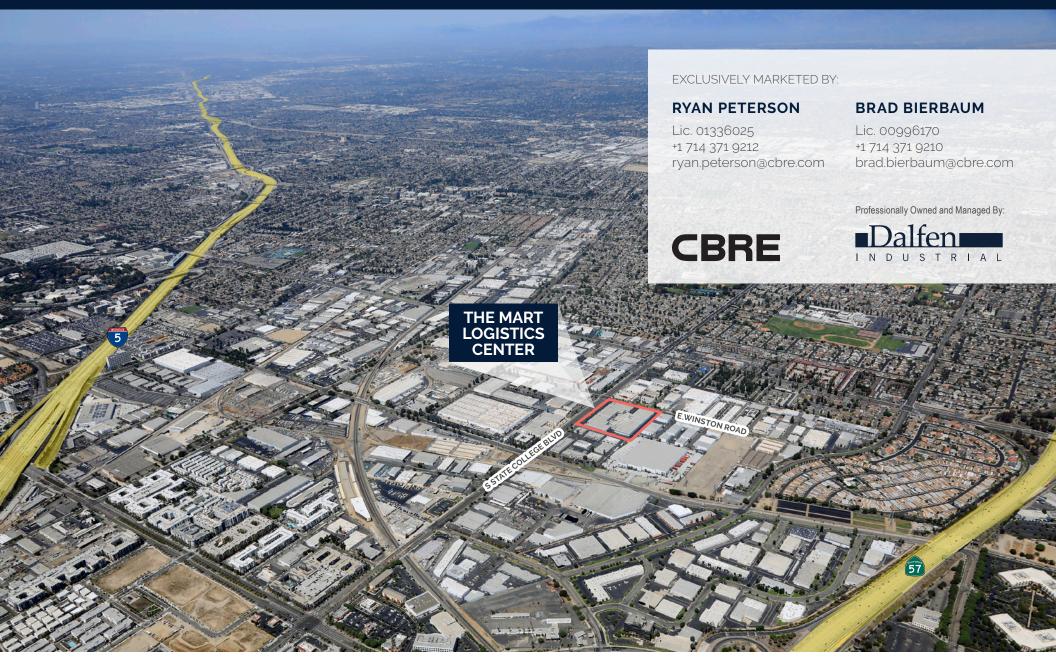

## The Mart Logistics Center 1340-1400 S. State College Blvd & 2000-2050 E. Winston Road | Anaheim, CA