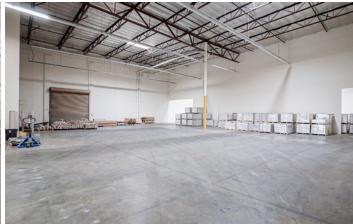

## **AVAILABILITY**

| ADDRESS                   | TOTAL SF  | OFFICE SF | RATE/SF (NNN) | AVAILABILITY | GL | DH | CLEAR HT | PARKING<br>RATIO |
|---------------------------|-----------|-----------|---------------|--------------|----|----|----------|------------------|
| 1370 S State College Blvd | 10,650 SF | 2,000 SF  | TBD           | 30 days      | 1  | 1  | 24'      | 2:1              |
| 1390 S State College Blvd | 15,200 SF | 5,500 SF  | TBD           | 30 days      | 1  | 1  | 24'      | 2:1              |
| 2000 E Winston Road       | 40,000 SF | 11,500 SF | TBD           | 10/1/2025    | 4  | 5  | 28'      | 2:1              |