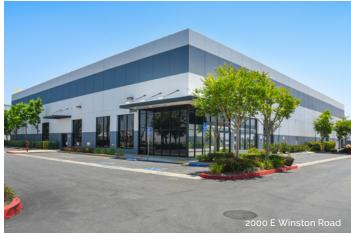

## The Mart Logistics Center 1340-1400 S. State College Blvd & 2000-2050 E. Winston Road | Anaheim, CA

## **AVAILABILITY**

| ADDRESS                   | TOTAL SF  | OFFICE SF | RATE/SF (NNN) | AVAILABILITY | GL | DH | CLEAR HT | PARKING<br>RATIO |
|---------------------------|-----------|-----------|---------------|--------------|----|----|----------|------------------|
| 1370 S State College Blvd | 10,650 SF | 2,000 SF  | TBD           | 30 days      | 1  | 1  | 24'      | 2:1              |
| 1390 S State College Blvd | 15,200 SF | 5,500 SF  | TBD           | 30 days      | 1  | 1  | 24'      | 2:1              |
| 2000 E Winston Road       | 40,000 SF | 11,500 SF | TBD           | 10/1/2025    | 4  | 5  | 28'      | 2:1              |