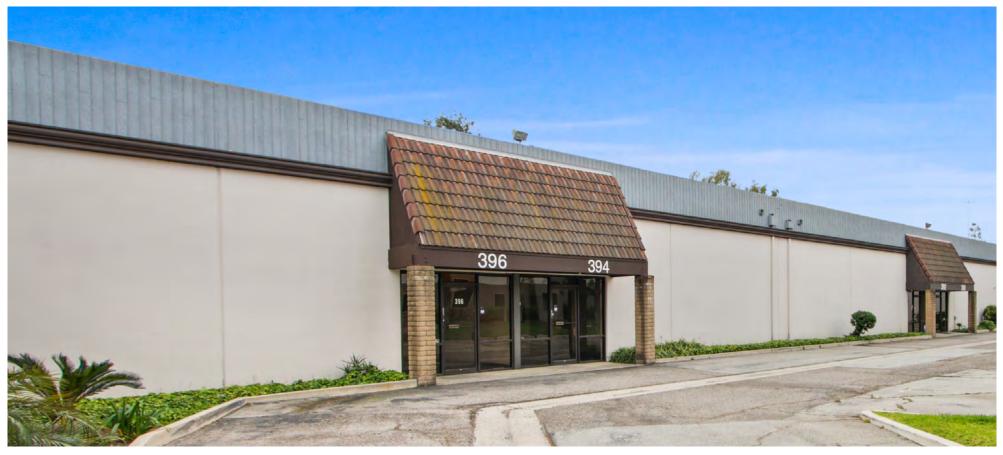

| Address            | Size Available | Office SF | Misc Space                                                       | Loading                  |
|--------------------|----------------|-----------|------------------------------------------------------------------|--------------------------|
| 386 Cliffwood Park | ±8,940 SF      | ±600 SF   | Reception Area<br>Three (3) Private Offices                      | One (1) Grade-Level Door |
| 392 Cliffwood Park | ±4,750 SF      | ±400 SF   | Reception Area<br>One (1) Private Office                         | One (1) Grade-Level Door |
| 394 Cliffwood Park | ±3,800 SF      | ±600 SF   | Reception Area<br>Two (2) Private Offices<br>Breakroom with Sink | One (1) Grade-Level Door |
| 396 Cliffwood Park | ±3,800 SF      | ±400 SF   | Reception Area<br>One (1) Private Office                         | One (1) Grade-Level Door |
| 398 Cliffwood Park | ±8,840 SF      | ±600 SF   | Reception Area<br>Three (3) Private Offices                      | One (1) Grade-Level Door |