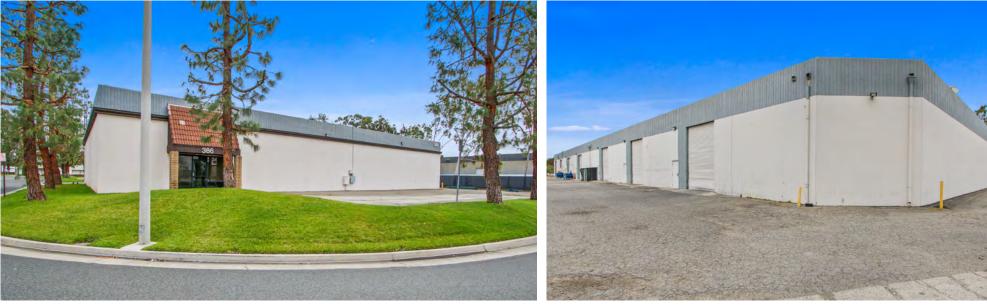

## ±3,940 SF to ±8,940 SF Industrial Units for Lease

386, 392, 394, 396 and 398 Cliffwood Park Street, Brea, CA

# Property Highlights

Desirable Brea Location

Multiple Industrial Units Available

18' Warehouse Clearance

Good Visibility

Easy Access to 57, 91 & I-5 Freeways

3.0:1,000 Parking Ratio

Retail Amenities Nearby