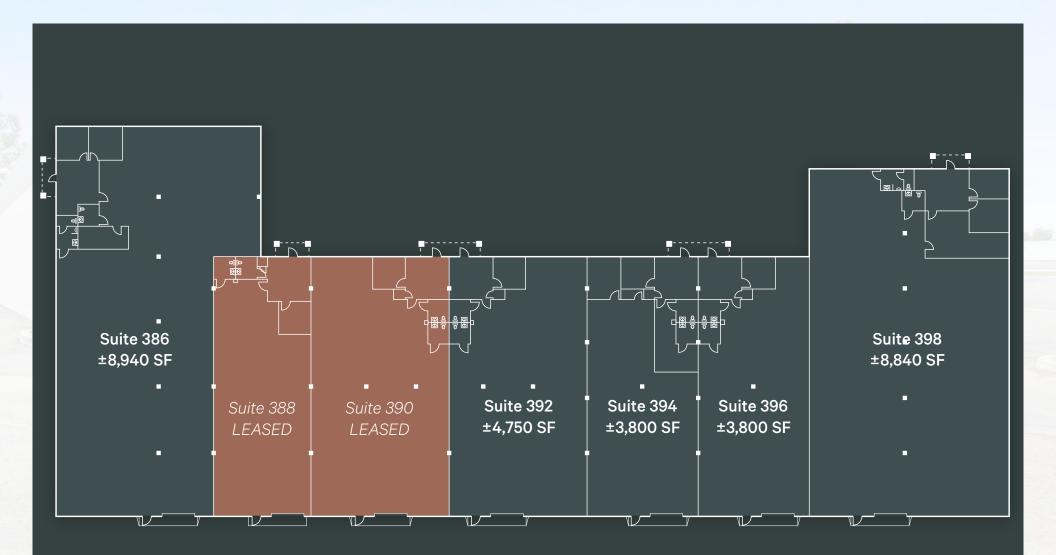

| Address            | Size Available | Office SF | Misc Space                                                       | Loading                  |
|--------------------|----------------|-----------|------------------------------------------------------------------|--------------------------|
| 386 Cliffwood Park | ±8,940 SF      | ±600 SF   | Reception Area<br>Three (3) Private Offices                      | One (1) Grade-Level Door |
| 392 Cliffwood Park | ±4,750 SF      | ±400 SF   | Reception Area<br>One (1) Private Office                         | One (1) Grade-Level Door |
| 394 Cliffwood Park | ±3,800 SF      | ±600 SF   | Reception Area<br>Two (2) Private Offices<br>Breakroom with Sink | One (1) Grade-Level Door |
| 396 Cliffwood Park | ±3,800 SF      | ±400 SF   | Reception Area<br>One (1) Private Office                         | One (1) Grade-Level Door |
| 398 Cliffwood Park | ±8,840 SF      | ±600 SF   | Reception Area<br>Three (3) Private Offices                      | One (1) Grade-Level Door |

## Site Plan