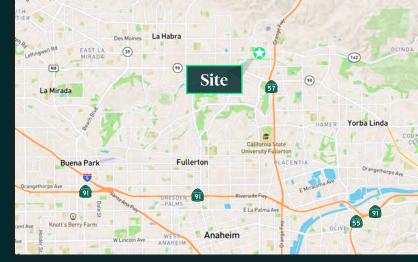

## ±3,940 SF to ±8,940 SF Industrial Units for Lease

386, 392, 394, 396 and 398 Cliffwood Park Street, Brea, CA

# Property Highlights

Desirable Brea Location

Multiple Industrial Units Available

18' Warehouse Clearance

Good Visibility

Easy Access to 57, 91 & I-5 Freeways

3.0:1,000 Parking Ratio

Retail Amenities Nearby