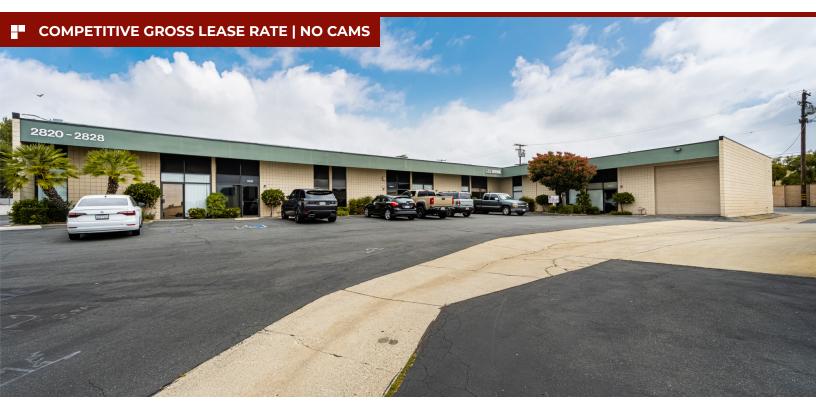

### **INDUSTRIAL FOR LEASE** | 2,200 SF

2822 METROPOLITAN PLACE POMONA, CA 91767

### **PROPERTY HIGHLIGHTS**

- Approximately 2,200 SF Unit Zoned Industrial
- 400 SF Office Area, Reception, Private Office
- One Ground Level Door (1) 12'x 12'
- 100 amps 120/240 volt (3P)
- 16' Minimum Clearance