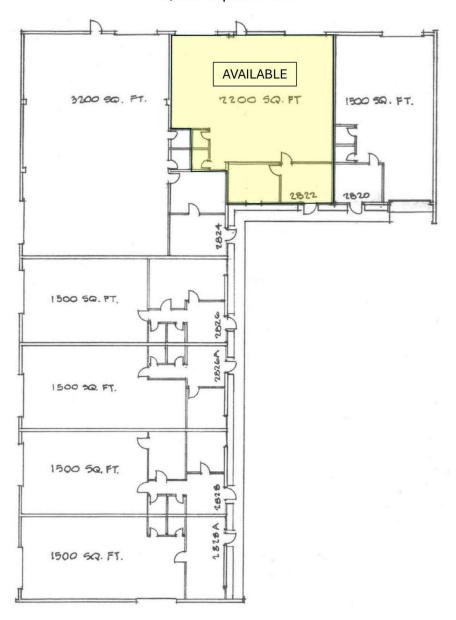

### 2822 METROPOLITAN PLACE POMONA, CA 91767

**FLOOR PLANS** 

# 2822 Metropolitan Place, Pomona 2,200 Square Feet

[For reference purposes only... not to scale...]

MATTHEW ROSSMAN DIRECTOR OF MARKETING 714.783.2107

714.783.2107 matt@bryanindprop.com CA DRE #01794680