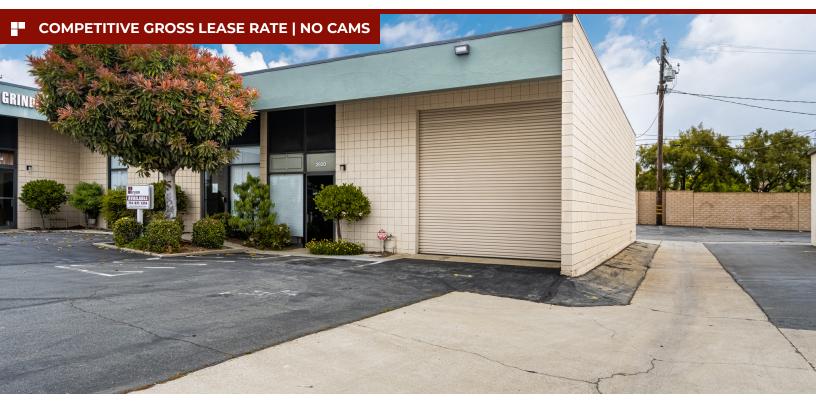

# **INDUSTRIAL FOR LEASE** | 1,500 SF

## 2820 METROPOLITAN PLACE POMONA, CA 91767

#### **PROPERTY HIGHLIGHTS**

- Approximately 1,500 SF Unit Zoned Industrial
- 400 SF Office Area, Reception, Private Office
- One Ground Level Door (1) 12'x 12'
- 100 amps 120/240 volt (3P)
- 16' Minimum Clearance