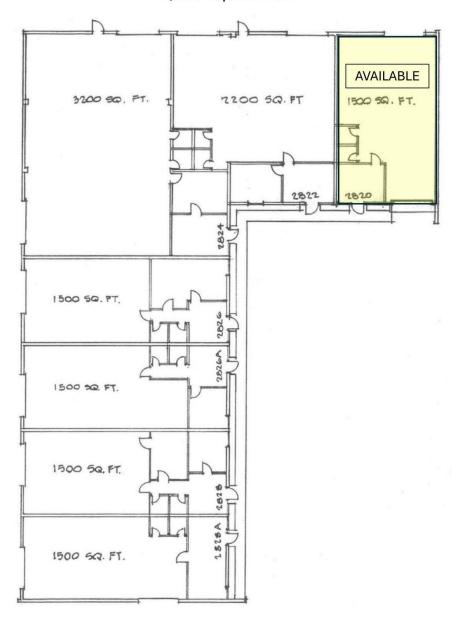

# 2820 METROPOLITAN PLACE POMONA, CA 91767

**FLOOR PLANS** 

### 2820 Metropolitan Place, Pomona 1,500 Square Feet

[For reference purposes only... not to scale...]

**MATTHEW ROSSMAN** DIRECTOR OF MARKETING 714.783.2107

CA DRE #01794680

matt@bryanindprop.com