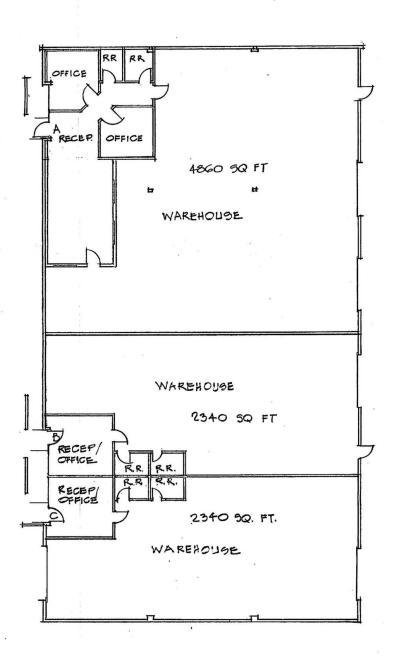

# 2818 "C" METROPOLITAN PLACE POMONA, CA 91767

**FLOOR PLANS** 

2818 A.B.C METROPOLITAN PLACE

### **PROPERTY HIGHLIGHTS**

- Approximately 2,340 SF Unit Zoned Industrial
- 400 SF Office Area, Private Office
- One Ground Level Doors (1) 12'x 12'
- 100 amps 120/240 volt & 400 amps 240 volt (3P)
- 16' Minimum Clearance