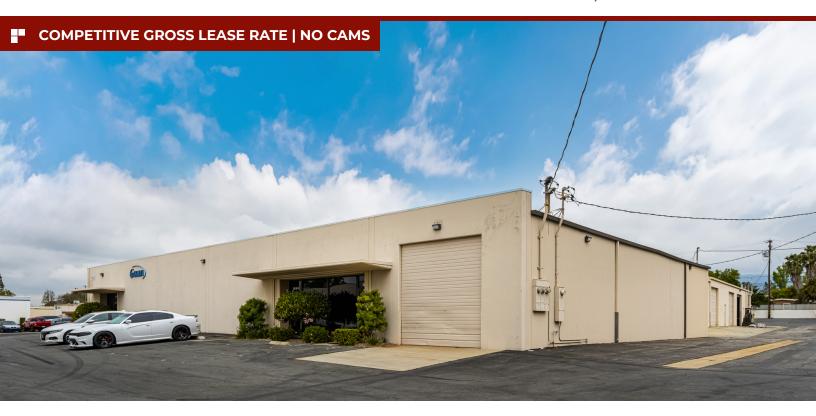

### INDUSTRIAL FOR LEASE | 4,680 SF

2818 "C" METROPOLITAN PLACE POMONA, CA 91767

## **INDUSTRIAL FOR LEASE** | 4,680 SF