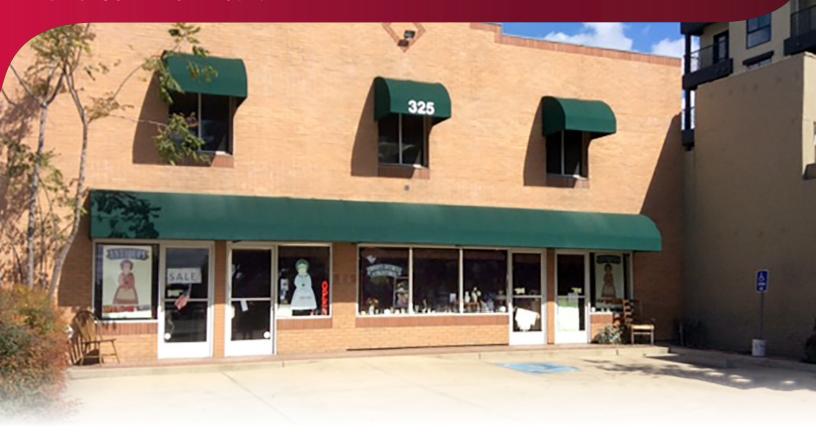

## FULLERTON | ±3,300 SQFT | FOR LEASE 325 Commonwealth

## **PROPERTY HIGHLIGHTS**

- Freestanding Commercial/Office/Industrial
- Building
- Major Street Frontage
- Downtown Fullerton Area
- ±800 Sq. Ft. of Bonus Mezzanine Office
- Approximately 900 Sq. Ft. Warehouse Area
- Rear Fenced Yard