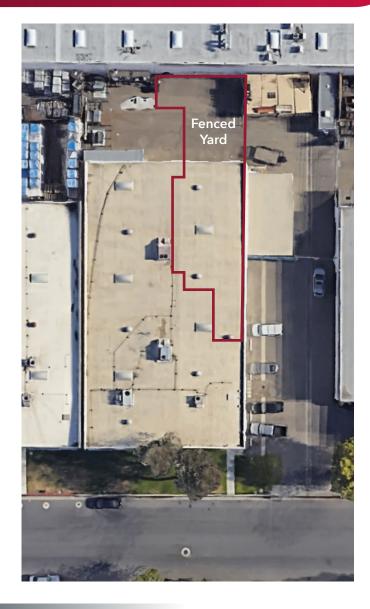

### **PROPERTY FEATURES**

- ±3,200 SQ. FT. portion of a larger Industrial Building
- ±760 SQ. FT. Office Area
- Fenced Yard (shared)
- 2 Large Offices | 1 Restroom
- 1 Ground Level Roll Up 12' x 10'
- 16' Clear Height
- 4 Parking Spaces