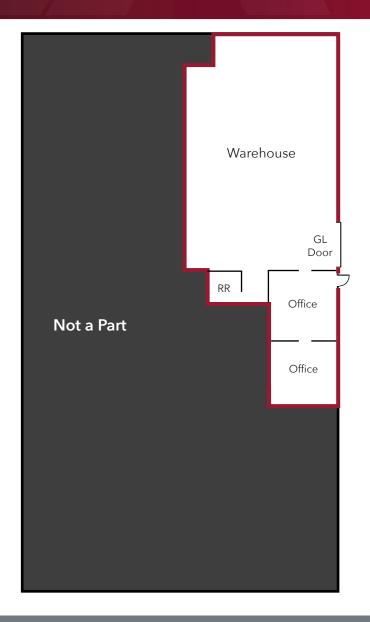

### **PROPERTY FEATURES**

- ±3,200 SQ. FT. portion of a larger Industrial Building
- ±760 SQ. FT. Office Area
- Fenced Yard (shared)
- 2 Large Offices | 1 Restroom
- 1 Ground Level Roll Up 12' x 10'
- 16' Clear Height
- 4 Parking Spaces