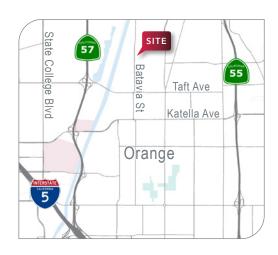

# FOR SUBLEASE

±3,200 SQ.FT. OFFICE/WAREHOUSE FENCED YARD (SHARED)





### 812 W. SOUTHERN AVE ORANGE | CA

### **PROPERTY FEATURES**

- ±3,200 SQ. FT. portion of a larger Industrial Building
- ±760 SQ. FT. Office Area
- Fenced Yard (shared)
- 2 Large Offices | 1 Restroom
- 1 Ground Level Roll Up 12' x 10'
- 16' Clear Height
- 4 Parking Spaces



All information contained herein has been provided by Seller/Lessor and/or third parties, but has not been independently verified by Lee & Associates or its agent(s). Buyer/Lessee and interested parties should independently verify all information communicated by these sources.

#### **EXCLUSIVE AGENTS**



Robert Leiter, CCIM
Principal | Lee & Associates - Orange
C: 714.396.3116
D: 714.564.7103
rleiter@lee-associates.com

rleiter@lee-associates.com DRE# 00972297



### **Brett Leiter**

Associate | Lee & Associates - Orange C: 714.306.2089

D: 714.564.7108

bleiter@lee-associates.com DRE# 02125806

## FOR SUBLEASE

±3,200 SQ.FT. OFFICE/WAREHOUSE FENCED YARD (SHARED)







### 812 W. SOUTHERN AVE ORANGE | CA

All information contained herein has been provided by Seller/Lessor and/or thir