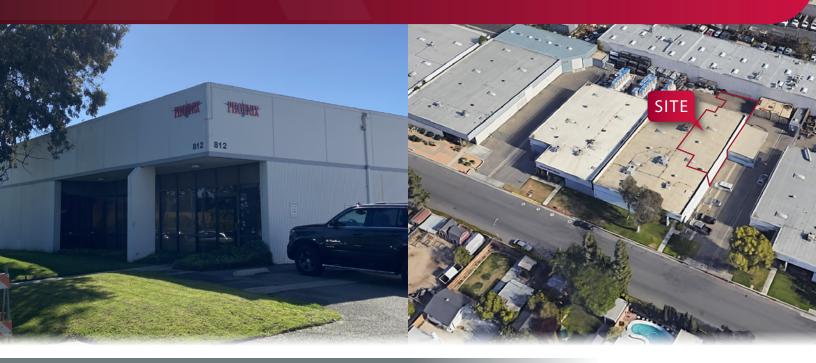

# FOR SUBLEASE

±3,200 SQ.FT. OFFICE/WAREHOUSE FENCED YARD (SHARED)

### 812 W. SOUTHERN AVE ORANGE | CA

### **PROPERTY FEATURES**

- ±3,200 SQ. FT. portion of a larger Industrial Building
- ±760 SQ. FT. Office Area
- Fenced Yard (shared)
- 2 Large Offices | 1 Restroom
- 1 Ground Level Roll Up 12' x 10'
- 16' Clear Height
- 4 Parking Spaces