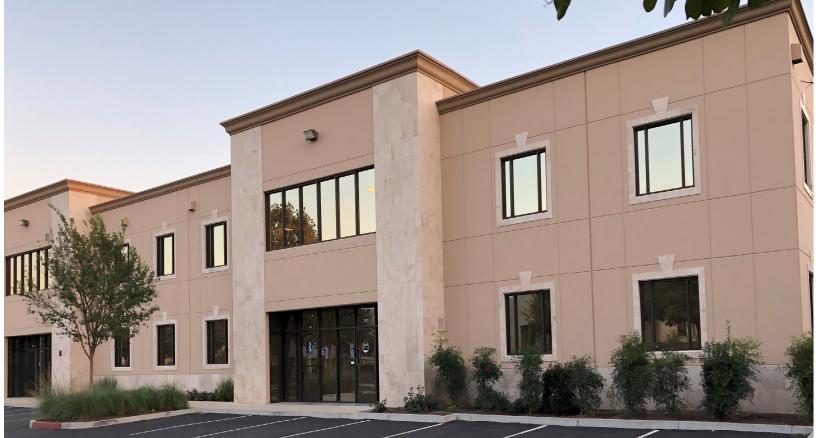

## **FOR LEASE** ±3,120 SQUARE FOOT FLEX UNIT

1795 Holt Blvd., Unit 101, Ontario, California

## **PROPERTY FEATURES**

- ±3,120 SF Flex Unit Available
- ±2,000 SF of Two-Story Office with Mezzanine
- 20' Clearance Height
- Variety of Uses are Compatible
- Built in 2013
- Immediate Access to the I-10 and CA-60 Freeways
- High Visibility Holt Blvd Corridor
- Ontario Airport Corporate Park
- Asking Price: \$1.15 G + \$0.05 CAM Fee