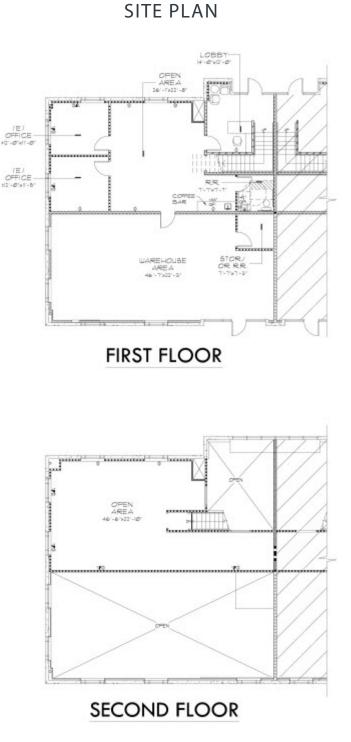

## **PROPERTY FEATURES**

- ±3,120 SF Flex Unit Available
- ±2,000 SF of Two-Story Office with Mezzanine
- 20' Clearance Height
- Variety of Uses are Compatible
- Built in 2013
- Immediate Access to the I-10 and CA-60 Freeways
- High Visibility Holt Blvd Corridor
- Ontario Airport Corporate Park
- Asking Price: \$1.15 G + \$0.05 CAM Fee