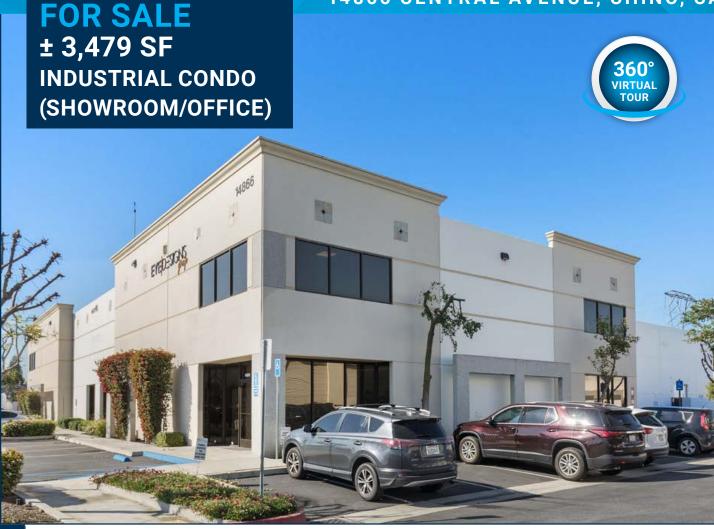

# FOR SALE ± 3,479 SF INDUSTRIAL CONDO (SHOWROOM/OFFICE)

- ± 3,479 SF Industrial Condo (High Image Showroom/Office)
- ± 2,939 SF Showroom/Office Space
- 24' Clear Height
- 400 Amps, 277/480 V Power
- One (1) Ground Level Door
- One (1) Restroom
- Fire Sprinkler System
- Zoned Business Park (BP)
- Great Access to the 71 and 60 Freeways