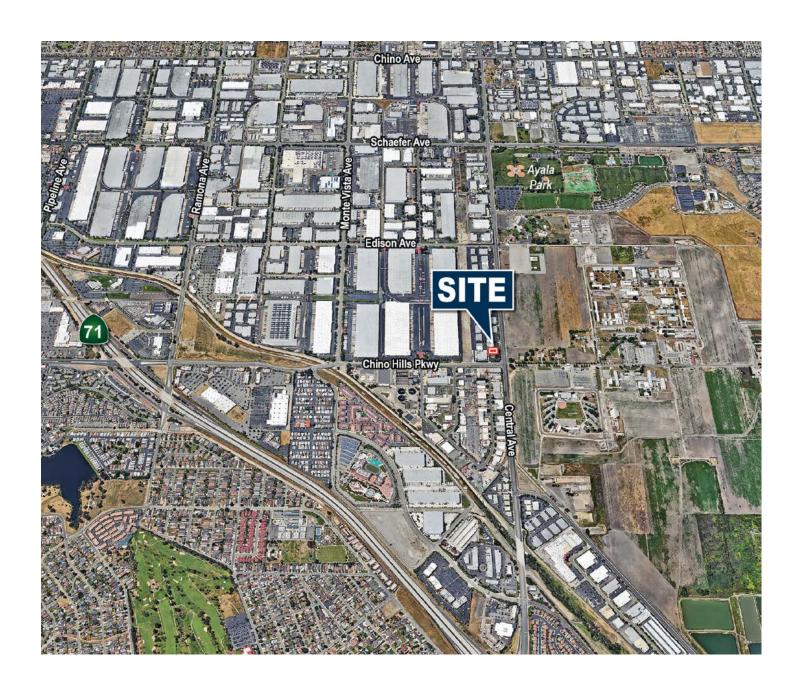

- ± 3,479 SF Industrial Condo (High Image Showroom/Office)
- ± 2,939 SF Showroom/Office Space
- 24' Clear Height
- 400 Amps, 277/480 V Power
- One (1) Ground Level Door
- One (1) Restroom
- Fire Sprinkler System
- Zoned Business Park (BP)
- Great Access to the 71 and 60 Freeways