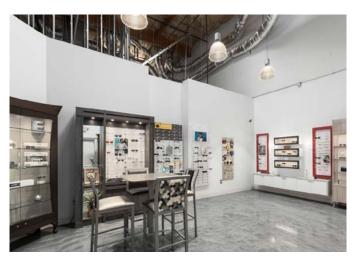

- ± 3,479 SF Industrial Condo (High Image Showroom/Office)
- ± 2,939 SF Showroom/Office Space
- 24' Clear Height
- 400 Amps, 277/480 V Power
- One (1) Ground Level Door
- One (1) Restroom
- Fire Sprinkler System
- Zoned Business Park (BP)
- Great Access to the 71 and 60 Freeways

# FOR SALE ± 3,479 SF INDUSTRIAL CONDO (SHOWROOM/OFFICE)