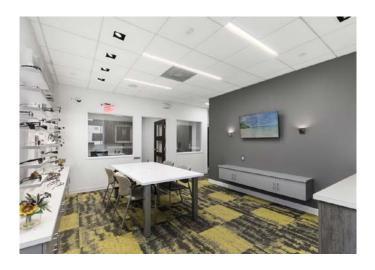

- ± 3,479 SF Industrial Condo (High Image Showroom/Office)
- ± 2,939 SF Showroom/Office Space
- 24' Clear Height
- 400 Amps, 277/480 V Power
- One (1) Ground Level Door
- One (1) Restroom
- Fire Sprinkler System
- Zoned Business Park (BP)
- Great Access to the 71 and 60 Freeways

# FOR SALE ± 3,479 SF INDUSTRIAL CONDO (SHOWROOM/OFFICE)