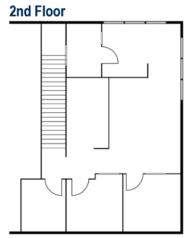

- ± 3,479 SF Industrial Condo (High Image Showroom/Office)
- ± 2,939 SF Showroom/Office Space
- 24' Clear Height
- 400 Amps, 277/480 V Power
- One (1) Ground Level Door
- One (1) Restroom
- Fire Sprinkler System
- Zoned Business Park (BP)
- Great Access to the 71 and 60 Freeways