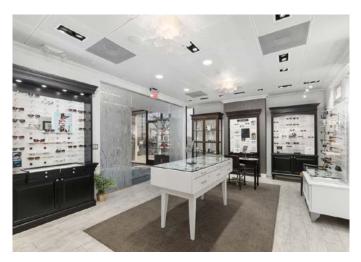

- ± 3,479 SF Industrial Condo (High Image Showroom/Office)
- ± 2,939 SF Showroom/Office Space
- 24' Clear Height
- 400 Amps, 277/480 V Power
- One (1) Ground Level Door
- One (1) Restroom
- Fire Sprinkler System
- Zoned Business Park (BP)
- Great Access to the 71 and 60 Freeways

# FOR SALE ± 3,479 SF INDUSTRIAL CONDO (SHOWROOM/OFFICE)