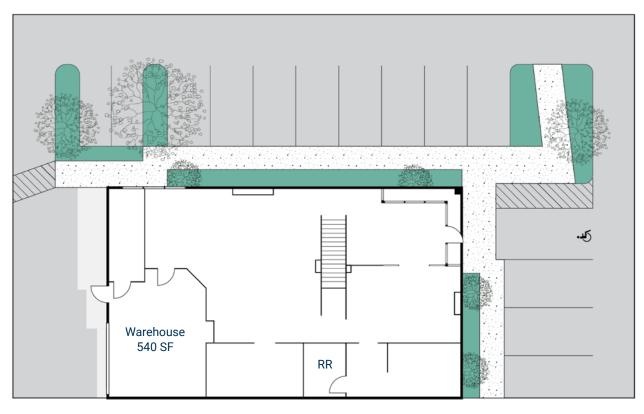

- ± 3,479 SF Industrial Condo (High Image Showroom/Office)
- ± 2,939 SF Showroom/Office Space
- 24' Clear Height
- 400 Amps, 277/480 V Power
- One (1) Ground Level Door
- One (1) Restroom
- Fire Sprinkler System
- Zoned Business Park (BP)
- Great Access to the 71 and 60 Freeways