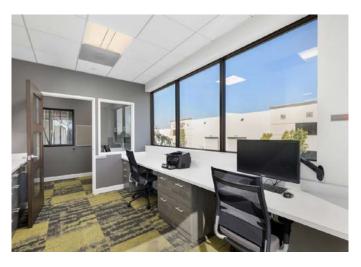

- ± 3,479 SF Industrial Condo (High Image Showroom/Office)
- ± 2,939 SF Showroom/Office Space
- 24' Clear Height
- 400 Amps, 277/480 V Power
- One (1) Ground Level Door
- One (1) Restroom
- Fire Sprinkler System
- Zoned Business Park (BP)
- Great Access to the 71 and 60 Freeways