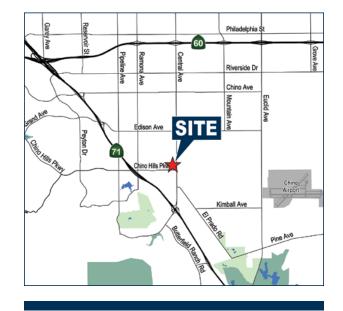

- ± 3,479 SF Industrial Condo (High Image Showroom/Office)
- ± 2,939 SF Showroom/Office Space
- 24' Clear Height
- 400 Amps, 277/480 V Power
- One (1) Ground Level Door
- One (1) Restroom
- Fire Sprinkler System
- Zoned Business Park (BP)
- Great Access to the 71 and 60 Freeways