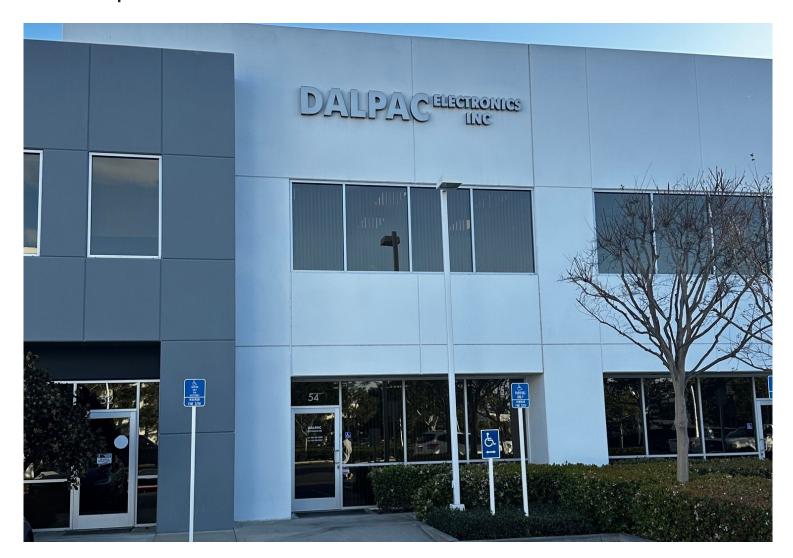

# 54 Maxwell

### Irvine Spectrum



#### **Property Features**

- + ±2,811 SF Industrial Building
- + ±1,400 SF of Office (Two-Stories)
- + One (1) Ground Level Door (Oversized)
- + ±24' Warehouse Clearance
- + 3:1,000 Parking Ratio

- + Fully Fire Sprinklered
- + Easy Access to the 133, I-5 and I-405 freeway
- + Available in 30 Days
- + Estimated Monthly CAM: \$0.54/SF/Mo

## Photos





## Floor Plan





\*not to scale

### **Contact Us**

#### Cameran Lindee

First Vice President +1 949 725 8653 cameran.lindee@cbre.com Lic. 01398131

© 2024 CBRE, Inc. All rights reserved. This information has been obtained from sources believed reliable, but has not been verified for accuracy or completeness. You should conduct a careful, independent investigation of the property and verify all information. Any reliance on this informa