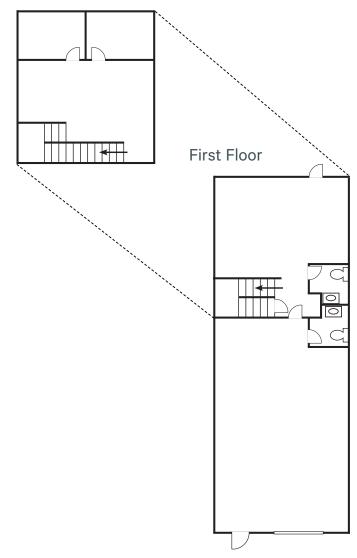

# 54 Maxwell

### Irvine Spectrum



#### **Property Features**

- + ±2,811 SF Industrial Building
- + ±1,400 SF of Office (Two-Stories)
- + One (1) Ground Level Door (Oversized)
- + ±24' Warehouse Clearance
- + 3:1,000 Parking Ratio

- + Fully Fire Sprinklered
- + Easy Access to the 133, I-5 and I-405 freeway
- + Available in 30 Days
- + Estimated Monthly CAM: \$0.54/SF/Mo

## Photos





## Floor Plan





\*not to scale

### **Contact Us**

#### Cameran Lindee

First Vice President +1 949 725 8653 cameran.lindee@cbre.com Lic. 01398131

© 2024 CBRE, Inc. All rights reserved. This information has been obtained from sources believed reliable, but has not been verified for accuracy or completeness. You should conduct a careful, independent investigation of the property and verify all information. Any reliance on this information is solely at your own risk. CBRE and the CBRE logo are service marks of CBRE, Inc. All other marks displayed on this document are the property of their respective owners, and the use of such logos does not imply any affiliation with or endorsement of CBRE. Photos herein are the property of their respective owners. Use of these images without the express written consen