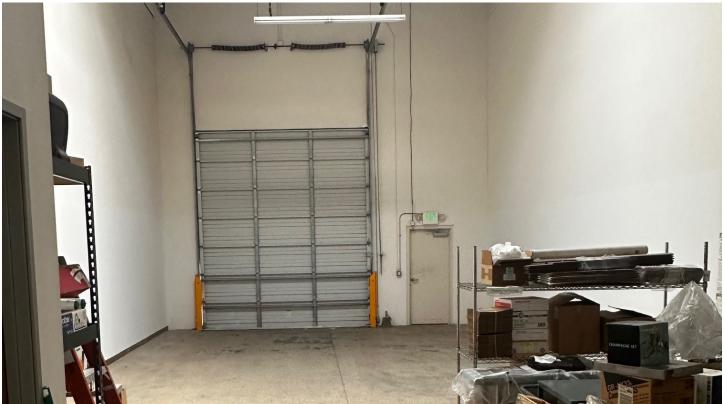

# 54 Maxwell

### Irvine Spectrum



#### **Property Features**

- + ±2,811 SF Industrial Building
- + ±1,400 SF of Office (Two-Stories)
- + One (1) Ground Level Door (Oversized)
- + ±24' Warehouse Clearance
- + 3:1,000 Parking Ratio

- + Fully Fire Sprinklered
- + Easy Access to the 133, I-5 and I-405 freeway
- + Available in 30 Days
- + Estimated Monthly CAM: \$0.54/SF/Mo

## Photos





## Floor Plan





\*not to scale

### **Contact Us**

#### Cameran Lindee

First Vice President +1 949 725 8653 cameran.lindee@cbre.com Lic. 01398131

© 2024 CBRE, Inc. All rights reserved. This information has been obtained from sources believed reliable, but has not been verified for accuracy or completeness. You should conduct a careful, independent investigation of the property and verify all information. Any reliance on this information is solely at your own risk. CBRE and the CBRE logo are service marks of CBRE, Inc. All other marks displayed on this document are the property of their respective owners, and the use of such logos does not imply any affiliation with or endorsement of CBRE. Photos herein are the property of their respective owners. Use of these images without the exp