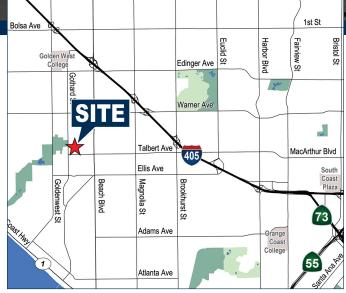

# FOR LEASE ±1,350 SF Office Space

17632 METZLER LANE, SUITE 201 | HUNTINGTON BEACH, CA



#### Private Offices

- Great Window Line
- 2nd Story Location
- Elevator Access

PROPERTY FEATURES

- Private Restroom
- Multiple Nearby Retail Amenities
- Interior Renovations Completed, Available for Immediate Move-In



Exclusively Offered By:





**LOREN CARGILE** Vice President | Partner License #01431329

(714) 935-2306 LCargile@voitco.com

2020 Main Street, Suite 100 | Irvine, CA 92614 License #01991785 www.voitco.com

## 17632 METZLER LANE, SUITE 201 | HUNTINGTON BEACH, CA - ±1,350 SF

### **AERIAL**



### **FLOOR PLAN**



Exclusively Offered By:





2020 Main Street, Suite 100 | Irvine, CA 92614 License #01991785 www.voitco.com



LOREN CARGILE Vice President | Partner License #01431329

(714) 935-2306 LCargile@voitco.com

## 17632 METZLER LANE, SUITE 201 | HUNTINGTON BEACH, CA - ±1,350 SF

### **INTERIOR PHOTOS**









Exclusively Offered By:

**Voit**REAL ESTATE SERVICES



2020 Main Street, Suite 100 | Irvine, CA 92614 License #01991785 www.voitco.com



LOREN CARGILE Vice President | Pa