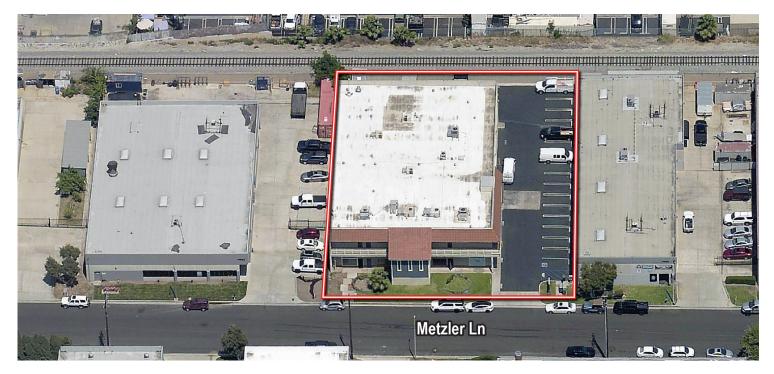

# FOR LEASE ±1,350 SF Office Space

17632 METZLER LANE, SUITE 201 | HUNTINGTON BEACH, CA



#### Private Offices

- Great Window Line
- 2nd Story Location
- Elevator Access

PROPERTY FEATURES

- Private Restroom
- Multiple Nearby Retail Amenities
- Interior Renovations Completed, Available for Immediate Move-In



Exclusively Offered By:





**LOREN CARGILE** Vice President | Partner License #01431329

(714) 935-2306 LCargile@voitco.com

2020 Main Street, Suite 100 | Irvine, CA 92614 License #01991785 www.voitco.com

## 17632 METZLER LANE, SUITE 201 | HUNTINGTON BEACH, CA - ±1,350 SF

### **AERIAL**



### **FLOOR PLAN**



Exclusively Offered By:





2020 Main Street, Suite 100 | Irvine, CA 92614 License #01991785 www.voitco.com



LOREN CARGILE Vice President | Partner License #01431329

(714) 935-2306 LCargile@voitco.com

## 17632 METZLER LANE, SUITE 201 | HUNTINGTON BEACH, CA - ±1,350 SF

### **INTERIOR PHOTOS**









Exclusively Offered By:

**Voit**REAL ESTATE SERVICES



2020 Main Street, Suite 100 | Irvine, CA 92614 License #01991785 www.voitco.com



LOREN CARGILE Vice President | Partner License #01431329

(714) 935-2306 LCargile@voitco.com