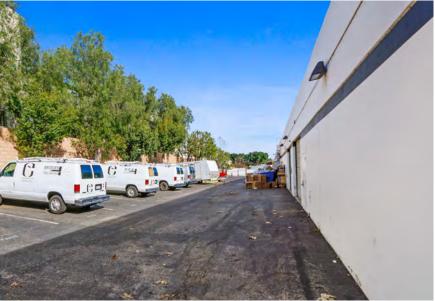

# **Project Features**

Explore industrial convenience in Brea with 491 Atlas Street's ±2,782 SF industrial space, seamlessly integrated into a larger ±6,532 SF industrial building. The Property features ±500 SF office space, including two private offices, 16'-18' warehouse clearance, a grade-level door, and fenced yard area. Nestled in an excellent Brea location and strategically positioned near the 57 Freeway & Imperial Highway, this opportunity is your gateway to a prime industrial efficiency.

#### Yard Fenced Yard Area