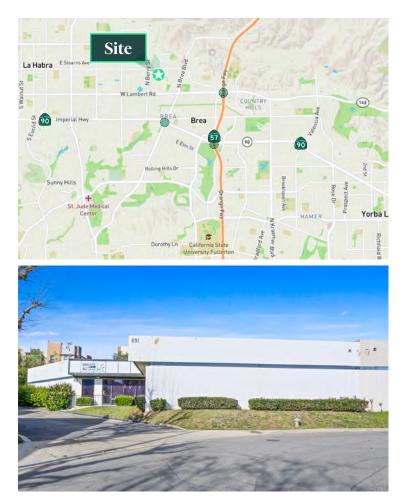

# ±2,782 SF Industrial Unit for Lease

491 Atlas Street, Brea, CA

### Access

Close Proximity to 57 Freeway & Imperial Highway

Area