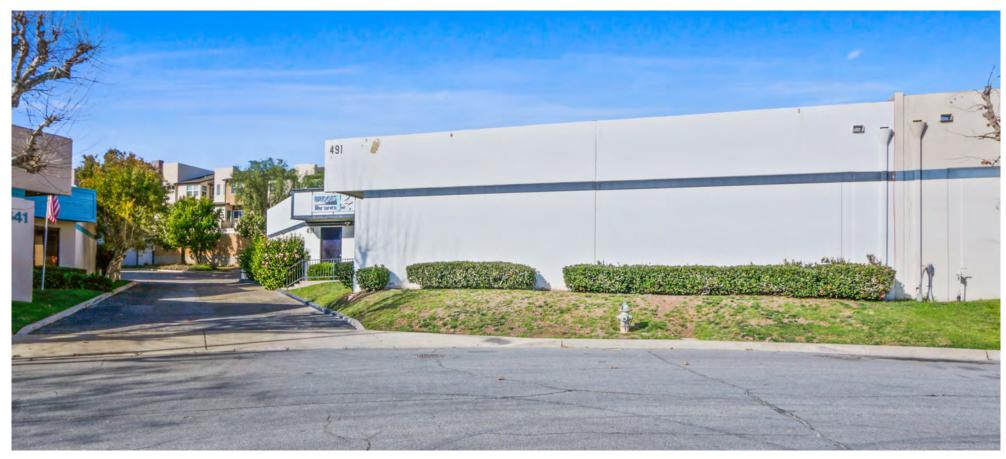

# ±2,782 SF Industrial Unit for Lease

491 Atlas Street, Brea, CA

# **Project Features**

Explore industrial convenience in Brea with 491 Atlas Street's ±2,782 SF industrial space, seamlessly integrated into a larger ±6,532 SF industrial building. The Property features ±500 SF office space, including two private offices, 16'-18' warehouse clearance, a grade-level door, and fenced yard area. Nestled in an excellent Brea location and strategically positioned near the 57 Freeway & Imperial Highway, this opportunity is your gateway to a prime industrial efficiency.