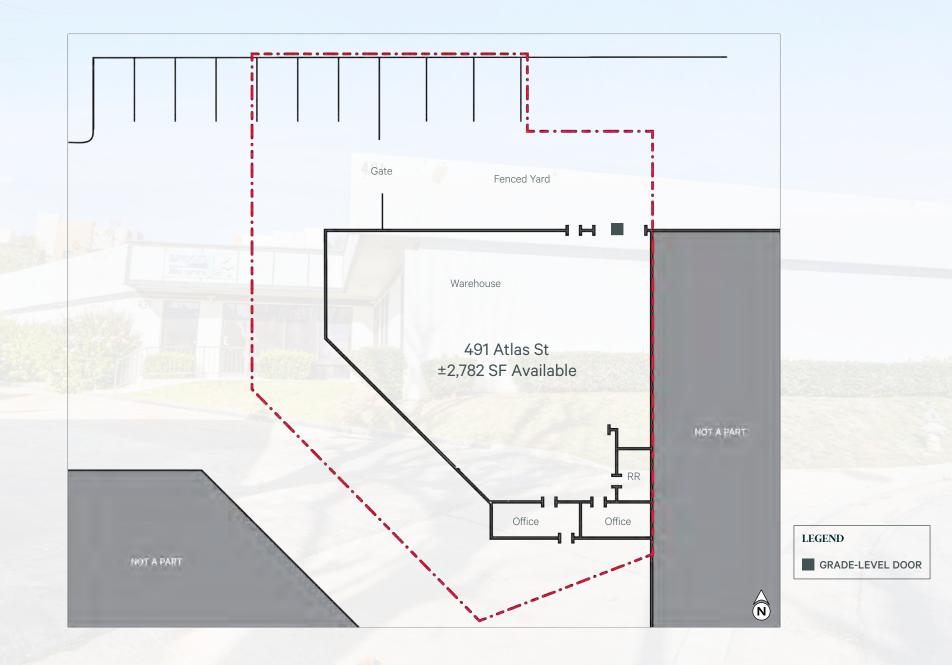

# Site Plan

# **Project Features**

Explore industrial convenience in Brea with 491 Atlas Street's ±2,782 SF industrial space, seamlessly integrated into a larger ±6,532 SF industrial building. The Property features ±500 SF office space, including two private offices, 16'-18' warehouse clearance, a grade-level door, and fenced yard area. Nestled in an excellent Brea location and strategically positioned near the 57 Freeway & Imperial Highway, this opportunity is your gateway to a prime industrial efficiency.

#### Size Available

±2,782 SF (Part of Larger ±6,532 SF Industrial Building)

**office Space** ±500 SF Office Area (Two Private Offices)

#### Loading One (1) Grade-Level Door (10' x 12')

#### Yard Fenced Yard Area