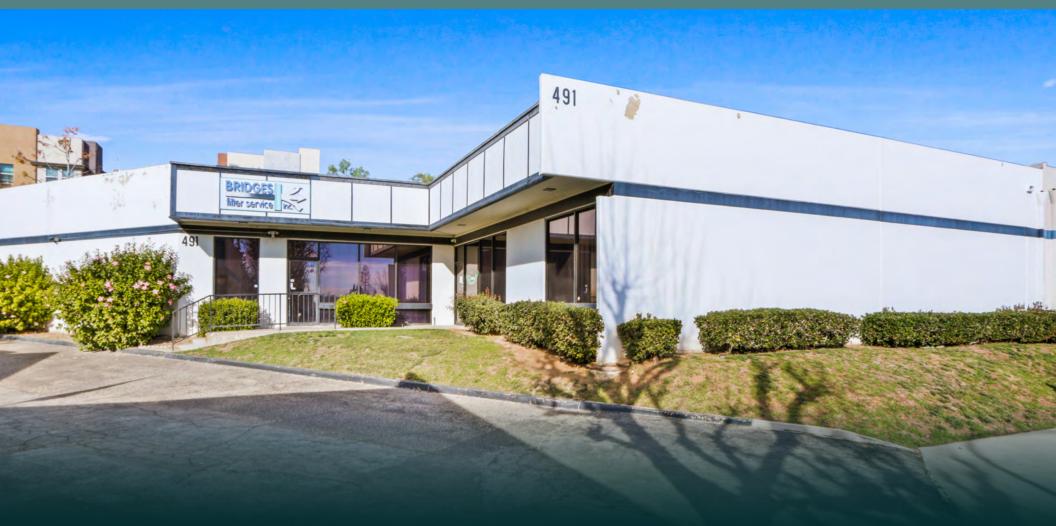

# ±2,782 SF Industrial Unit for Lease

491 Atlas Street, Brea, CA

# **Project Features**

Explore industrial convenience in Brea with 491 Atlas Street's ±2,782 SF industrial space, seamlessly integrated into a larger ±6,532 SF industrial building. The Property features ±500 SF office space, including two private offices, 16'-18' warehouse clearance, a grade-level door, and fenced yard area. Nestled in an excellent Brea location and strategically positioned near the 57 Freeway & Imperial Highway, this opportunity is your gateway to a prime industrial efficiency.