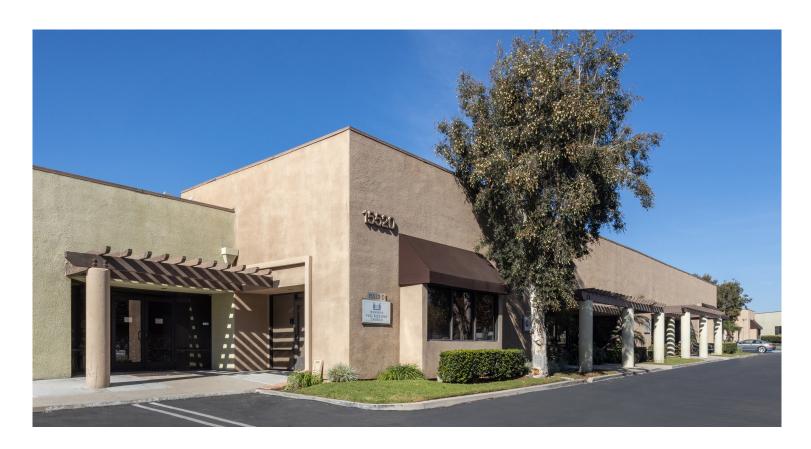

## Rockfield Business Center

15520 Rockfield, Suite B110, Irvine, CA

## **Property Features**

- + ±2,256 SF Industrial Unit
- + Multiple Private Offices
- + One (1) Ground level door
- + In-Suite Restroom
- + Kitchenette

- + Located in the Rockfield Business Center
- + Close proximity to the Spectrum Center and many retail amenities
- + Excellent access to the 5 and 405 freeways via Lake Forest Drive or Bake Parkway
- + Sublease through July 31, 2025