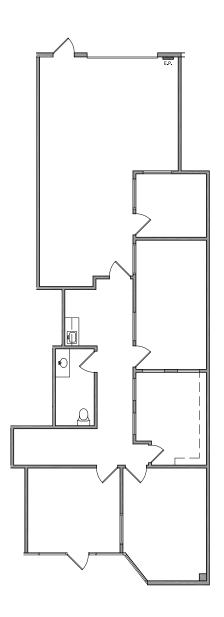

## **Property Features**

- + ±2,256 SF Industrial Unit
- + Multiple Private Offices
- + One (1) Ground level door
- + In-Suite Restroom
- + Kitchenette

- + Located in the Rockfield Business Center
- + Close proximity to the Spectrum Center and many retail amenities
- + Excellent access to the 5 and 405 freeways via Lake Forest Drive or Bake Parkway
- + Sublease through July 31, 2025