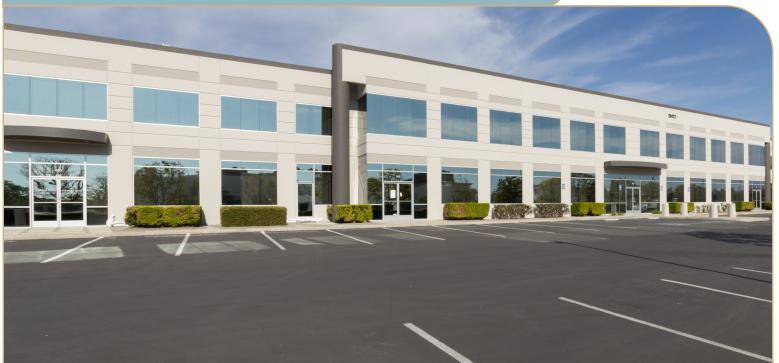

## Lake Forest Business Center

20472 Crescent Bay, Suite 104, Lake Forest, CA

## ±6,399 SF

## **Property Features**

| Total Size   | ±6,399 SF                                   |     |
|--------------|---------------------------------------------|-----|
| Office Size  | ±3,290 SF                                   |     |
| Loading      | 1 GL Door                                   |     |
| Clear Height | ±22' Warehouse Clearance                    |     |
| Sprinklers   | Yes                                         |     |
| Power        | ±200 Amps (verify)                          |     |
| Location     | Located between 241 Toll R & 5/405 Freeways | ≀oa |