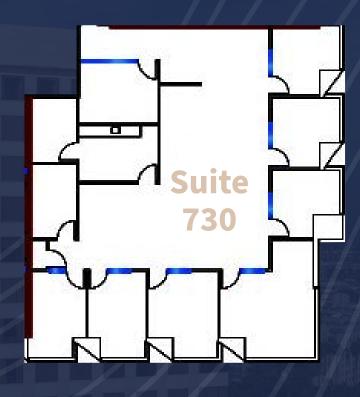

## 4 Park Plaza, Suite 730 Irvine, Ca

Class A Office

3,571 SF Available

Sublease Term Through 3/30/27

Available Immediately

Furniture Available

Call to Show



## Floor Plan

Virtual Tour

**Suite 730** 

+/- 3,571 SF









## CONTACT

## **Cameran Lindee**

First Vice President +1 949 725 8653 cameran.lindee@cbre.com Lic. 01398131

**CBRE** 

© 2023 CBRE, Inc. All rights reserved. This information has been obtained from sources believed reliable but has not been verified for accuracy or completeness. CBRE, Inc. makes no guarantee, representation or warranty and accepts no responsibility or liability as to the accuracy, completeness, or reliability of the information contained herein. You should conduct a careful, independent investigation of the property and verify all information. Any reliance on this information is solely at your own risk. CBRE and the CBRE logo are service marks of CBRE, Inc. All other marks displayed on this document are the property of their respective owners, and the use of such