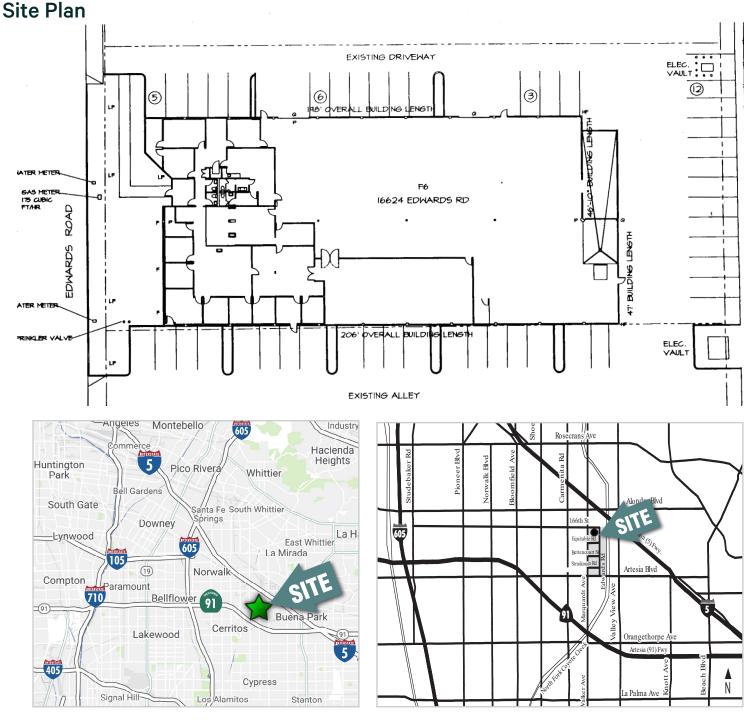

## Cerritos Industrial Park | ±18,612 Square Feet

16624 Edwards Road, Cerritos, CA 90703