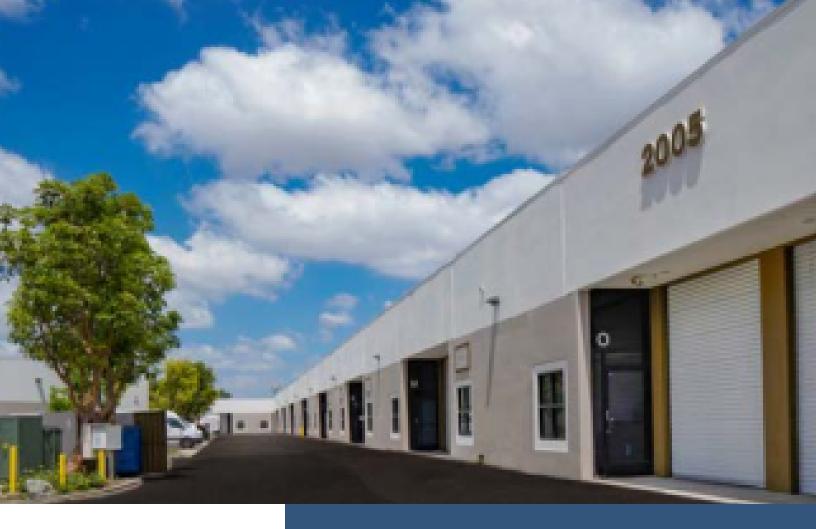

# 2005

RAYMER AVENUE, UNIT J FULLERTON | CA

### **FOR SALE**

±1,445 SF INDUSTRIAL CONDO

#### **PROPERTY HIGHLIGHTS**

- An Approximate ±1,445 SF Industrial Condo
- One Ground Level Door (10' x 12')
- 14' Clearance
- Parking: 2:1000
- Power: 100 Amps

- Fire Sprinklered
- Skylights
- Exterior & Interior LED Lighting Fixtures
- Easy Access to 5, 91 & 57 Freeways