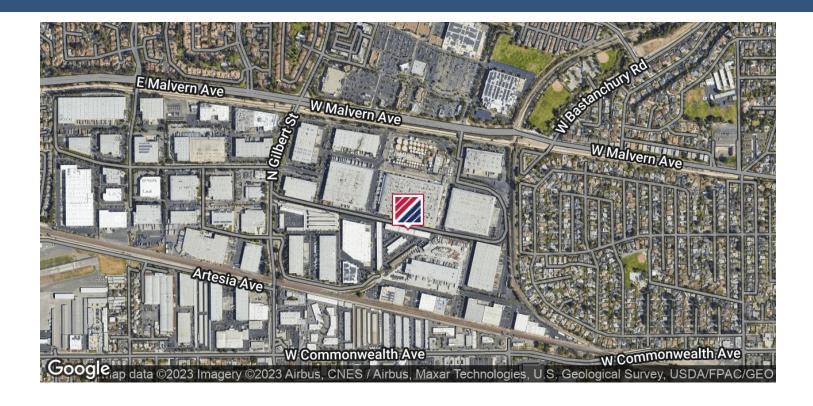

#### PROPERTY DESCRIPTION:

The Raymer Business Center is a master planned business park comprised of three buildings with 45 industrial units. The unit features upgraded offices with LED lighting, 14' warehouse clearance, skylights, fire sprinklers and one ground level door. One of the newest projects of this type in Orange County, the Raymer offers each owner the benefit of a business park environment with abundant landscaping, ample onsite parking and excellent circulation for vehicles and trucks with convenient access to freeways.