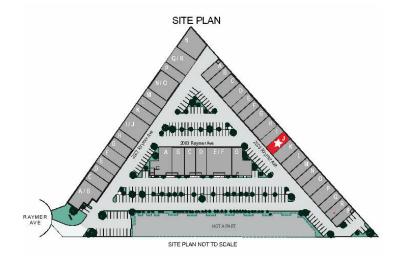

#### PROPERTY DESCRIPTION:

The Raymer Business Center is a master planned business park comprised of three buildings with 45 industrial units. The unit features upgraded offices with LED lighting, 14' warehouse clearance, skylights, fire sprinklers and one ground level door. One of the newest projects of this type in Orange County, the Raymer offers each owner the benefit of a business park environment with abundant landscaping, ample onsite parking and excellent circulation for vehicles and trucks with convenient access to freeways.