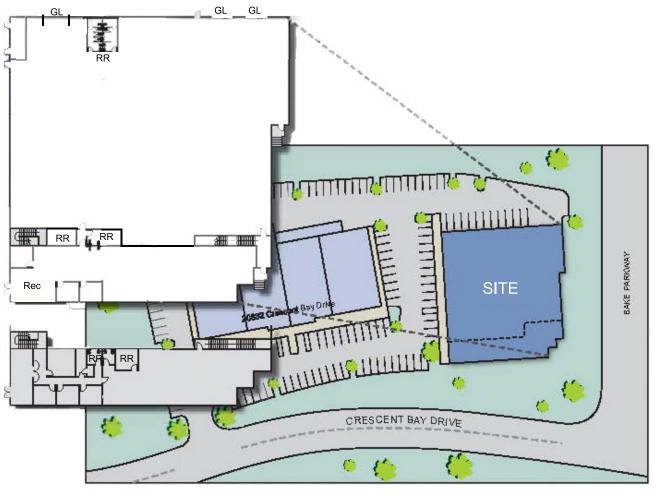

## ±25,490 SF FREESTANDING INDUSTRIAL BUILDING AVAILABLE FOR SUBLEASE

20562 CRESCENT BAY | LAKE FOREST, CA 92630

## **PROPERTY FEATURES**

- ±25,490 SF Freestanding Industrial Building
- ±19,490 SF of Warehouse Space
- ±6,000 SF of Office Space
- Approx. 20' Minimum Warehouse Clearance
- Two (2) Ground Level Doors
- Dock High Door Possible
- 2.5:1 Parking Ratio ( ±63 Parking Stalls)
- ±1,000 Amps of Power, 277/480 Volt
- Yard Possible
- Fully Sprinklered
- High Identity Location on the Corner of Bake Parkway and Crescent Bay
- Sublease Through 8/31/2025 (Longer Term Possible)