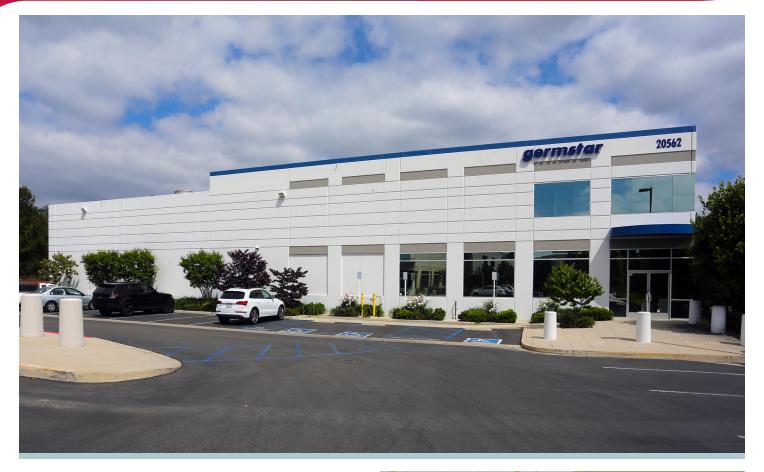

## ±25,490 SF FREESTANDING INDUSTRIAL BUILDING AVAILABLE FOR SUBLEASE

20562 CRESCENT BAY | LAKE FOREST, CA 92630

## **PROPERTY FEATURES**

- ±25,490 SF Freestanding Industrial Building
- ±19,490 SF of Warehouse Space
- ±6,000 SF of Office Space
- Approx. 20' Minimum Warehouse Clearance
- Two (2) Ground Level Doors
- Dock High Door Possible
- 2.5:1 Parking Ratio ( ±63 Parking Stalls)
- ±1,000 Amps of Power, 277/480 Volt
- Yard Possible
- Fully Sprinklered
- High Identity Location on the Corner of Bake Parkway and Crescent Bay
- Sublease Through 8/31/2025 (Longer Term Possible)