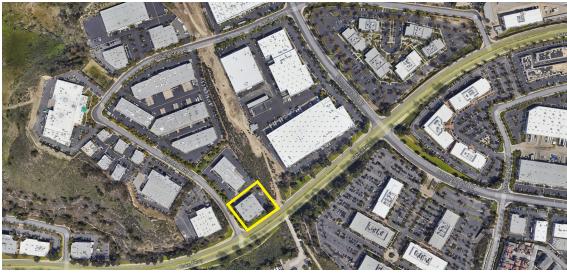

## ±25,490 SF FREESTANDING INDUSTRIAL BUILDING AVAILABLE FOR SUBLEASE

20562 CRESCENT BAY | LAKE FOREST, CA 92630